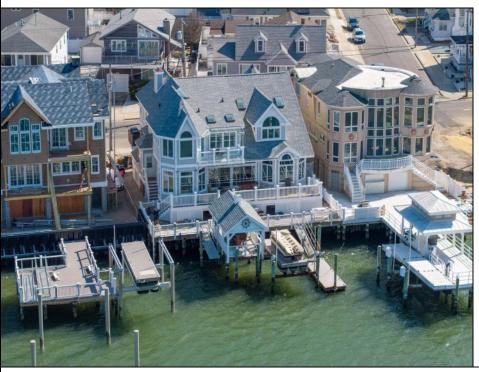

## **COMMENTS**

This stunning bay-front home offers everything a water-front property buyer could want. You'll enjoy breathtaking water views from every room in the house, three boat slips, one with a boat lift, ensuring you'll always have a place to dock your watercraft, as well as a gazebo on the water that's perfect for relaxation or outdoor gatherings. With four bedrooms and three bathrooms, this home can accommodate families who love boating and water-play access as well as those who love to entertain. Some of the additional features of this property include a gas fireplace, insulation between rooms for an extra layer of privacy and noise reduction, an ondemand tankless hot water heater providing both energy efficiency and convenience, and an ice maker. For added peace of mind, the roof was replaced just one year ago. Home is being sold furnished with the exception of the green glasses and the coffee table. Schedule an appointment to see all this waterfront home has to offer.