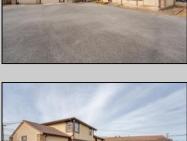

## **COMMENTS**

Exceptional commercial property in a prime location! Situated on a highly visible corner lot with over 36,000+- cars passing daily, this property offers approximately 3,500 sq. ft. of flexible space in the heart of Somers Point\'s General Business (GB) zone. The ground floor features an open layout that can be divided into separate offices, with two entrances, plus a rear retail/office space. The second floor includes additional office space and a full bathroom, ideal for various business needs. The GB zoning allows for a wide range of uses, including retail shops, professional offices, restaurants, beauty salons, health clubs, and more. With its unbeatable location across from the new Chick-fil-A and Panera Bread, ample parking, and easy access to major roadways, this property is perfect for businesses looking to capitalize on high traffic and strong local growth. Don\'t miss this incredible opportunity to bring your business vision to life! Schedule your tour today and explore the potential of this outstanding commercial property.