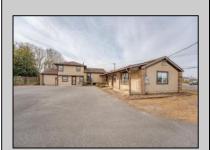

## **COMMENTS**

Exceptional commercial property in a prime location! Situated on a highly visible corner lot with over 36,000+- cars passing daily, this property offers approximately 3,500 sq. ft. of flexible space in the heart of Somers Point\'s General Business (GB) zone. The ground floor features an open layout that can be divided into separate offices, with two entrances, plus a rear retail/office space. The second floor includes additional office space and a full bathroom, ideal for various business needs. The GB zoning allows for a wide range of uses, including retail shops, professional offices, restaurants, beauty salons, health clubs, and more. With its unbeatable location across from the new Chick-fil-A and Panera Bread, ample parking, and easy access to major roadways, this property is perfect for businesses looking to capitalize on high traffic and strong local growth. Don\'t miss this incredible opportunity to bring your business vision to life! Schedule your tour today and explore the potential of this outstanding commercial property.