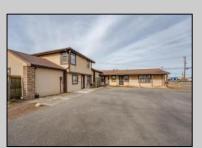

## **COMMENTS**

Exceptional commercial property in a prime location! Situated on a highly visible corner lot with over 36,000+- cars passing daily, this property offers approximately 3,500 sq. ft. of flexible space in the heart of Somers Point\'s General Business (GB) zone. The ground floor features an open layout that can be divided into separate offices, with two entrances, plus a rear retail/office space. The second floor includes additional office space and a full bathroom, ideal for various business needs. The GB zoning allows for a wide range of uses, including retail shops, professional offices, restaurants, beauty salons, health clubs, and more. With its unbeatable location across from the new Chick-fil-A and Panera Bread, ample parking, and easy access to major roadways, this property is perfect for businesses looking to capitalize on high traffic and strong local growth. Don\'t miss this incredible opportunity to bring your business vision to life! Schedule your tour today and explore the potential of this outstanding commercial property.