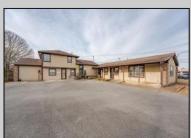

## **COMMENTS**

Exceptional commercial property in a prime location! Situated on a highly visible corner lot with over 36,000+- cars passing daily, this property offers approximately 3,500 sq. ft. of flexible space in the heart of Somers Point\'s General Business (GB) zone. The ground floor features an open layout that can be divided into separate offices, with two entrances, plus a rear retail/office space. The second floor includes additional office space and a full bathroom, ideal for various business needs. The GB zoning allows for a wide range of uses, including retail shops, professional offices, restaurants, beauty salons, health clubs, and more. With its unbeatable location across from the new Chick-fil-A and Panera Bread, ample parking, and easy access to major roadways, this property is perfect for businesses looking to capitalize on high traffic and strong local growth. Don\'t miss this incredible opportunity to bring your business vision to life! Schedule your tour today and explore the potential of this outstanding commercial property.