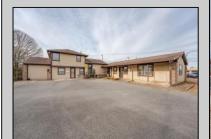

## COMMENTS

Exceptional commercial property in a prime location! Situated on a highly visible corner lot with over 36,000+- cars passing daily, this property offers approximately 3,500 sq. ft. of flexible space in the heart of Somers Point\'s General Business (GB) zone. The ground floor features an open layout that can be divided into separate offices, with two entrances, plus a rear retail/office space. The second floor includes additional office space and a full bathroom, ideal for various business needs. The GB zoning allows for a wide range of uses, including retail shops, professional offices, restaurants, beauty salons, health clubs, and more. With its unbeatable location across from the new Chick-fil-A and Panera Bread, ample parking, and easy access to major roadways, this property is perfect for businesses looking to capitalize on high traffic and strong local growth. Don\'t miss this incredible opportunity to bring your business vision to life! Schedule your tour today and explore the potential of this outstanding commercial property. **PROPERTY DETAILS** 