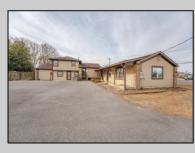

## COMMENTS

Exceptional commercial property in a prime location! Situated on a highly visible corner lot with over 36,000+- cars passing daily, this property offers approximately 3,500 sq. ft. of flexible space in the heart of Somers Point\'s General Business (GB) zone. The ground floor features an open layout that can be divided into separate offices, with two entrances, plus a rear retail/office space. The second floor includes additional office space and a full bathroom, ideal for various business needs. The GB zoning allows for a wide range of uses, including retail shops, professional offices, restaurants, beauty salons, health clubs, and more. With its unbeatable location across from the new Chick-fil-A and Panera Bread, ample parking, and easy access to major roadways, this property is perfect for businesses looking to capitalize on high traffic and strong local growth. Don\'t miss this incredible opportunity to bring your business vision to life! Schedule your tour today and explore the potential of this outstanding commercial property. **PROPERTY DETAILS** 