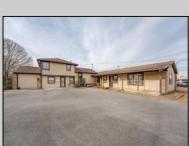

## **COMMENTS**

Exceptional commercial property in a prime location! Situated on a highly visible corner lot with over 36,000+- cars passing daily, this property offers approximately 3,500 sq. ft. of flexible space in the heart of Somers Point\'s General Business (GB) zone. The ground floor features an open layout that can be divided into separate offices, with two entrances, plus a rear retail/office space. The second floor includes additional office space and a full bathroom, ideal for various business needs. The GB zoning allows for a wide range of uses, including retail shops, professional offices, restaurants, beauty salons, health clubs, and more. With its unbeatable location across from the new Chick-fil-A and Panera Bread, ample parking, and easy access to major roadways, this property is perfect for businesses looking to capitalize on high traffic and strong local growth. Don\'t miss this incredible opportunity to bring your business vision to life! Schedule your tour today and explore the potential of this outstanding commercial property.