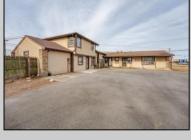

## **COMMENTS**

Exceptional commercial property in a prime location! Situated on a highly visible corner lot with over 36,000+- cars passing daily, this property offers approximately 3,500 sq. ft. of flexible space in the heart of Somers Point\'s General Business (GB) zone. The ground floor features an open layout that can be divided into separate offices, with two entrances, plus a rear retail/office space. The second floor includes additional office space and a full bathroom, ideal for various business needs. The GB zoning allows for a wide range of uses, including retail shops, professional offices, restaurants, beauty salons, health clubs, and more. With its unbeatable location across from the new Chick-fil-A and Panera Bread, ample parking, and easy access to major roadways, this property is perfect for businesses looking to capitalize on high traffic and strong local growth. Don\'t miss this incredible opportunity to bring your business vision to life! Schedule your tour today and explore the potential of this outstanding commercial property.