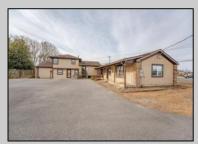

## **COMMENTS**

Exceptional commercial property in a prime location! Situated on a highly visible corner lot with over 36,000+- cars passing daily, this property offers approximately 3,500 sq. ft. of flexible space in the heart of Somers Point\'s General Business (GB) zone. The ground floor features an open layout that can be divided into separate offices, with two entrances, plus a rear retail/office space. The second floor includes additional office space and a full bathroom, ideal for various business needs. The GB zoning allows for a wide range of uses, including retail shops, professional offices, restaurants, beauty salons, health clubs, and more. With its unbeatable location across from the new Chick-fil-A and Panera Bread, ample parking, and easy access to major roadways, this property is perfect for businesses looking to capitalize on high traffic and strong local growth. Don\'t miss this incredible opportunity to bring your business vision to life! Schedule your tour today and explore the potential of this outstanding commercial property.