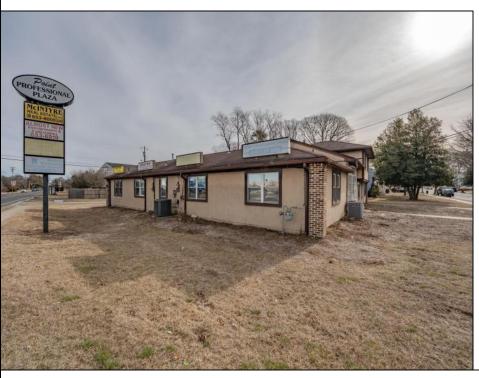

## **COMMENTS**

Exceptional commercial property in a prime location! Situated on a highly visible corner lot with over 36,000+- cars passing daily, this property offers approximately 3,500 sq. ft. of flexible space in the heart of Somers Point\'s General Business (GB) zone. The ground floor features an open layout that can be divided into separate offices, with two entrances, plus a rear retail/office space. The second floor includes additional office space and a full bathroom, ideal for various business needs. The GB zoning allows for a wide range of uses, including retail shops, professional offices, restaurants, beauty salons, health clubs, and more. With its unbeatable location across from the new Chick-fil-A and Panera Bread, ample parking, and easy access to major roadways, this property is perfect for businesses looking to capitalize on high traffic and strong local growth. Don\'t miss this incredible opportunity to bring your business vision to life! Schedule your tour today and explore the potential of this outstanding commercial property.