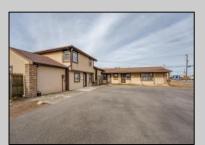

## **COMMENTS**

Exceptional commercial property in a prime location! Situated on a highly visible corner lot with over 36,000+- cars passing daily, this property offers approximately 3,500 sq. ft. of flexible space in the heart of Somers Point\'s General Business (GB) zone. The ground floor features an open layout that can be divided into separate offices, with two entrances, plus a rear retail/office space. The second floor includes additional office space and a full bathroom, ideal for various business needs. The GB zoning allows for a wide range of uses, including retail shops, professional offices, restaurants, beauty salons, health clubs, and more. With its unbeatable location across from the new Chick-fil-A and Panera Bread, ample parking, and easy access to major roadways, this property is perfect for businesses looking to capitalize on high traffic and strong local growth. Don\'t miss this incredible opportunity to bring your business vision to life! Schedule your tour today and explore the potential of this outstanding commercial property.