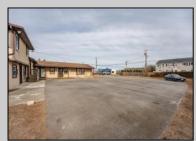

## COMMENTS

Exceptional commercial property in a prime location! Situated on a highly visible corner lot with over 36,000+- cars passing daily, this property offers approximately 3,500 sq. ft. of flexible space in the heart of Somers Point\'s General Business (GB) zone. The ground floor features an open layout that can be divided into separate offices, with two entrances, plus a rear retail/office space. The second floor includes additional office space and a full bathroom, ideal for various business needs. The GB zoning allows for a wide range of uses, including retail shops, professional offices, restaurants, beauty salons, health clubs, and more. With its unbeatable location across from the new Chick-fil-A and Panera Bread, ample parking, and easy access to major roadways, this property is perfect for businesses looking to capitalize on high traffic and strong local growth. Don\'t miss this incredible opportunity to bring your business vision to life! Schedule your tour today and explore the potential of this outstanding commercial property. **PROPERTY DETAILS** 