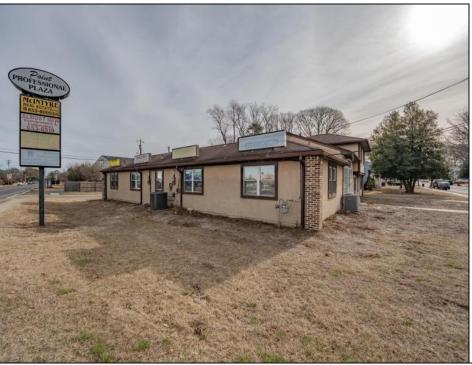

## **COMMENTS**

Exceptional commercial property in a prime location! Situated on a highly visible corner lot with over 36,000+- cars passing daily, this property offers approximately 3,500 sq. ft. of flexible space in the heart of Somers Point\'s General Business (GB) zone. The ground floor features an open layout that can be divided into separate offices, with two entrances, plus a rear retail/office space. The second floor includes additional office space and a full bathroom, ideal for various business needs. The GB zoning allows for a wide range of uses, including retail shops, professional offices, restaurants, beauty salons, health clubs, and more. With its unbeatable location across from the new Chick-fil-A and Panera Bread, ample parking, and easy access to major roadways, this property is perfect for businesses looking to capitalize on high traffic and strong local growth. Don\'t miss this incredible opportunity to bring your business vision to life! Schedule your tour today and explore the potential of this outstanding commercial property.