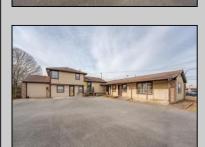

## **COMMENTS**

Exceptional commercial property in a prime location! Situated on a highly visible corner lot with over 36,000+- cars passing daily, this property offers approximately 3,500 sq. ft. of flexible space in the heart of Somers Point\'s General Business (GB) zone. The ground floor features an open layout that can be divided into separate offices, with two entrances, plus a rear retail/office space. The second floor includes additional office space and a full bathroom, ideal for various business needs. The GB zoning allows for a wide range of uses, including retail shops, professional offices, restaurants, beauty salons, health clubs, and more. With its unbeatable location across from the new Chick-fil-A and Panera Bread, ample parking, and easy access to major roadways, this property is perfect for businesses looking to capitalize on high traffic and strong local growth. Don\'t miss this incredible opportunity to bring your business vision to life! Schedule your tour today and explore the potential of this outstanding commercial property.