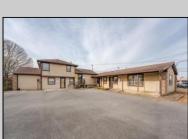

## **COMMENTS**

Exceptional commercial property in a prime location! Situated on a highly visible corner lot with over 36,000+- cars passing daily, this property offers approximately 3,500 sq. ft. of flexible space in the heart of Somers Point\'s General Business (GB) zone. The ground floor features an open layout that can be divided into separate offices, with two entrances, plus a rear retail/office space. The second floor includes additional office space and a full bathroom, ideal for various business needs. The GB zoning allows for a wide range of uses, including retail shops, professional offices, restaurants, beauty salons, health clubs, and more. With its unbeatable location across from the new Chick-fil-A and Panera Bread, ample parking, and easy access to major roadways, this property is perfect for businesses looking to capitalize on high traffic and strong local growth. Don\'t miss this incredible opportunity to bring your business vision to life! Schedule your tour today and explore the potential of this outstanding commercial property.