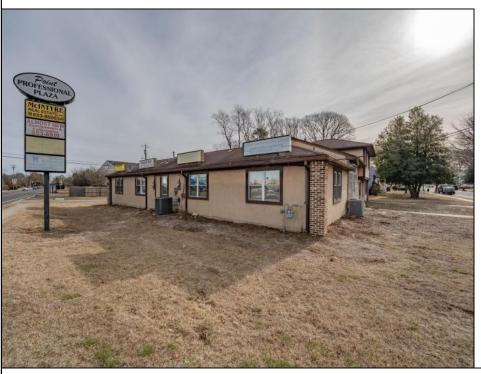

## **COMMENTS**

Exceptional commercial property in a prime location! Situated on a highly visible corner lot with over 36,000+- cars passing daily, this property offers approximately 3,500 sq. ft. of flexible space in the heart of Somers Point\'s General Business (GB) zone. The ground floor features an open layout that can be divided into separate offices, with two entrances, plus a rear retail/office space. The second floor includes additional office space and a full bathroom, ideal for various business needs. The GB zoning allows for a wide range of uses, including retail shops, professional offices, restaurants, beauty salons, health clubs, and more. With its unbeatable location across from the new Chick-fil-A and Panera Bread, ample parking, and easy access to major roadways, this property is perfect for businesses looking to capitalize on high traffic and strong local growth. Don\'t miss this incredible opportunity to bring your business vision to life! Schedule your tour today and explore the potential of this outstanding commercial property.