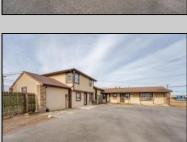

## **COMMENTS**

Exceptional commercial property in a prime location! Situated on a highly visible corner lot with over 36,000+- cars passing daily, this property offers approximately 3,500 sq. ft. of flexible space in the heart of Somers Point\'s General Business (GB) zone. The ground floor features an open layout that can be divided into separate offices, with two entrances, plus a rear retail/office space. The second floor includes additional office space and a full bathroom, ideal for various business needs. The GB zoning allows for a wide range of uses, including retail shops, professional offices, restaurants, beauty salons, health clubs, and more. With its unbeatable location across from the new Chick-fil-A and Panera Bread, ample parking, and easy access to major roadways, this property is perfect for businesses looking to capitalize on high traffic and strong local growth. Don\'t miss this incredible opportunity to bring your business vision to life! Schedule your tour today and explore the potential of this outstanding commercial property.