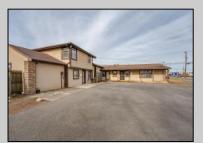

## **COMMENTS**

Exceptional commercial property in a prime location! Situated on a highly visible corner lot with over 36,000+- cars passing daily, this property offers approximately 3,500 sq. ft. of flexible space in the heart of Somers Point\'s General Business (GB) zone. The ground floor features an open layout that can be divided into separate offices, with two entrances, plus a rear retail/office space. The second floor includes additional office space and a full bathroom, ideal for various business needs. The GB zoning allows for a wide range of uses, including retail shops, professional offices, restaurants, beauty salons, health clubs, and more. With its unbeatable location across from the new Chick-fil-A and Panera Bread, ample parking, and easy access to major roadways, this property is perfect for businesses looking to capitalize on high traffic and strong local growth. Don\'t miss this incredible opportunity to bring your business vision to life! Schedule your tour today and explore the potential of this outstanding commercial property.