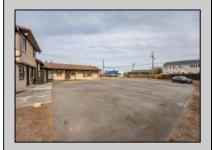

## **COMMENTS**

Exceptional commercial property in a prime location! Situated on a highly visible corner lot with over 36,000+- cars passing daily, this property offers approximately 3,500 sq. ft. of flexible space in the heart of Somers Point\'s General Business (GB) zone. The ground floor features an open layout that can be divided into separate offices, with two entrances, plus a rear retail/office space. The second floor includes additional office space and a full bathroom, ideal for various business needs. The GB zoning allows for a wide range of uses, including retail shops, professional offices, restaurants, beauty salons, health clubs, and more. With its unbeatable location across from the new Chick-fil-A and Panera Bread, ample parking, and easy access to major roadways, this property is perfect for businesses looking to capitalize on high traffic and strong local growth. Don\'t miss this incredible opportunity to bring your business vision to life! Schedule your tour today and explore the potential of this outstanding commercial property.