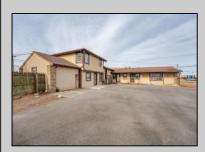

## COMMENTS

Exceptional commercial property in a prime location! Situated on a highly visible corner lot with over 36,000+- cars passing daily, this property offers approximately 3,500 sq. ft. of flexible space in the heart of Somers Point\'s General Business (GB) zone. The ground floor features an open layout that can be divided into separate offices, with two entrances, plus a rear retail/office space. The second floor includes additional office space and a full bathroom, ideal for various business needs. The GB zoning allows for a wide range of uses, including retail shops, professional offices, restaurants, beauty salons, health clubs, and more. With its unbeatable location across from the new Chick-fil-A and Panera Bread, ample parking, and easy access to major roadways, this property is perfect for businesses looking to capitalize on high traffic and strong local growth. Don\'t miss this incredible opportunity to bring your business vision to life! Schedule your tour today and explore the potential of this outstanding commercial property.