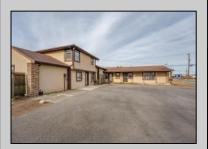

## COMMENTS

Exceptional commercial property in a prime location! Situated on a highly visible corner lot with over 36,000+- cars passing daily, this property offers approximately 3,500 sq. ft. of flexible space in the heart of Somers Point\'s General Business (GB) zone. The ground floor features an open layout that can be divided into separate offices, with two entrances, plus a rear retail/office space. The second floor includes additional office space and a full bathroom, ideal for various business needs. The GB zoning allows for a wide range of uses, including retail shops, professional offices, restaurants, beauty salons, health clubs, and more. With its unbeatable location across from the new Chick-fil-A and Panera Bread, ample parking, and easy access to major roadways, this property is perfect for businesses looking to capitalize on high traffic and strong local growth. Don\'t miss this incredible opportunity to bring your business vision to life! Schedule your tour today and explore the potential of this outstanding commercial property.