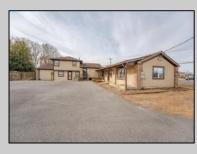

## COMMENTS

Exceptional commercial property in a prime location! Situated on a highly visible corner lot with over 36,000+- cars passing daily, this property offers approximately 3,500 sq. ft. of flexible space in the heart of Somers Point\'s General Business (GB) zone. The ground floor features an open layout that can be divided into separate offices, with two entrances, plus a rear retail/office space. The second floor includes additional office space and a full bathroom, ideal for various business needs. The GB zoning allows for a wide range of uses, including retail shops, professional offices, restaurants, beauty salons, health clubs, and more. With its unbeatable location across from the new Chick-fil-A and Panera Bread, ample parking, and easy access to major roadways, this property is perfect for businesses looking to capitalize on high traffic and strong local growth. Don/t miss this incredible opportunity to bring your business vision to life! Schedule your tour today and explore the potential of this outstanding commercial property.