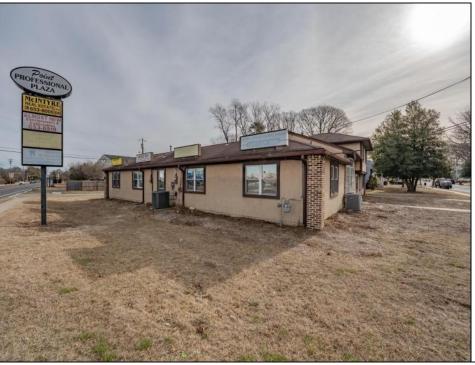

## COMMENTS

Exceptional commercial property in a prime location! Situated on a highly visible corner lot with over 36,000+- cars passing daily, this property offers approximately 3,500 sq. ft. of flexible space in the heart of Somers Point\'s General Business (GB) zone. The ground floor features an open layout that can be divided into separate offices, with two entrances, plus a rear retail/office space. The second floor includes additional office space and a full bathroom, ideal for various business needs. The GB zoning allows for a wide range of uses, including retail shops, professional offices, restaurants, beauty salons, health clubs, and more. With its unbeatable location across from the new Chick-fil-A and Panera Bread, ample parking, and easy access to major roadways, this property is perfect for businesses looking to capitalize on high traffic and strong local growth. Don/t miss this incredible opportunity to bring your business vision to life! Schedule your tour today and explore the potential of this outstanding commercial property.