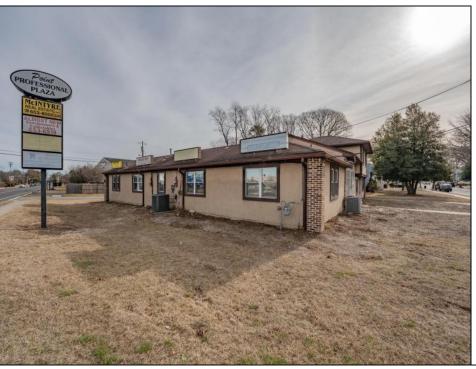

## **COMMENTS**

Exceptional commercial property in a prime location! Situated on a highly visible corner lot with over 36,000+- cars passing daily, this property offers approximately 3,500 sq. ft. of flexible space in the heart of Somers Point\'s General Business (GB) zone. The ground floor features an open layout that can be divided into separate offices, with two entrances, plus a rear retail/office space. The second floor includes additional office space and a full bathroom, ideal for various business needs. The GB zoning allows for a wide range of uses, including retail shops, professional offices, restaurants, beauty salons, health clubs, and more. With its unbeatable location across from the new Chick-fil-A and Panera Bread, ample parking, and easy access to major roadways, this property is perfect for businesses looking to capitalize on high traffic and strong local growth. Don\'t miss this incredible opportunity to bring your business vision to life! Schedule your tour today and explore the potential of this outstanding commercial property.