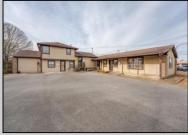

## **COMMENTS**

Exceptional commercial property in a prime location! Situated on a highly visible corner lot with over 36,000+- cars passing daily, this property offers approximately 3,500 sq. ft. of flexible space in the heart of Somers Point\'s General Business (GB) zone. The ground floor features an open layout that can be divided into separate offices, with two entrances, plus a rear retail/office space. The second floor includes additional office space and a full bathroom, ideal for various business needs. The GB zoning allows for a wide range of uses, including retail shops, professional offices, restaurants, beauty salons, health clubs, and more. With its unbeatable location across from the new Chick-fil-A and Panera Bread, ample parking, and easy access to major roadways, this property is perfect for businesses looking to capitalize on high traffic and strong local growth. Don\'t miss this incredible opportunity to bring your business vision to life! Schedule your tour today and explore the potential of this outstanding commercial property.