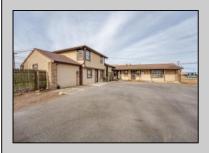

## **COMMENTS**

Exceptional commercial property in a prime location! Situated on a highly visible corner lot with over 36,000+- cars passing daily, this property offers approximately 3,500 sq. ft. of flexible space in the heart of Somers Point\'s General Business (GB) zone. The ground floor features an open layout that can be divided into separate offices, with two entrances, plus a rear retail/office space. The second floor includes additional office space and a full bathroom, ideal for various business needs. The GB zoning allows for a wide range of uses, including retail shops, professional offices, restaurants, beauty salons, health clubs, and more. With its unbeatable location across from the new Chick-fil-A and Panera Bread, ample parking, and easy access to major roadways, this property is perfect for businesses looking to capitalize on high traffic and strong local growth. Don\'t miss this incredible opportunity to bring your business vision to life! Schedule your tour today and explore the potential of this outstanding commercial property.