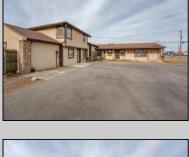

## **COMMENTS**

Exceptional commercial property in a prime location! Situated on a highly visible corner lot with over 36,000+- cars passing daily, this property offers approximately 3,500 sq. ft. of flexible space in the heart of Somers Point\'s General Business (GB) zone. The ground floor features an open layout that can be divided into separate offices, with two entrances, plus a rear retail/office space. The second floor includes additional office space and a full bathroom, ideal for various business needs. The GB zoning allows for a wide range of uses, including retail shops, professional offices, restaurants, beauty salons, health clubs, and more. With its unbeatable location across from the new Chick-fil-A and Panera Bread, ample parking, and easy access to major roadways, this property is perfect for businesses looking to capitalize on high traffic and strong local growth. Don\'t miss this incredible opportunity to bring your business vision to life! Schedule your tour today and explore the potential of this outstanding commercial property.