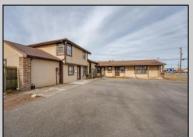

## **COMMENTS**

Exceptional commercial property in a prime location! Situated on a highly visible corner lot with over 36,000+- cars passing daily, this property offers approximately 3,500 sq. ft. of flexible space in the heart of Somers Point\'s General Business (GB) zone. The ground floor features an open layout that can be divided into separate offices, with two entrances, plus a rear retail/office space. The second floor includes additional office space and a full bathroom, ideal for various business needs. The GB zoning allows for a wide range of uses, including retail shops, professional offices, restaurants, beauty salons, health clubs, and more. With its unbeatable location across from the new Chick-fil-A and Panera Bread, ample parking, and easy access to major roadways, this property is perfect for businesses looking to capitalize on high traffic and strong local growth. Don\'t miss this incredible opportunity to bring your business vision to life! Schedule your tour today and explore the potential of this outstanding commercial property.