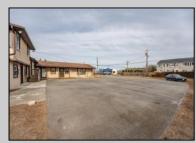

## COMMENTS

Exceptional commercial property in a prime location! Situated on a highly visible corner lot with over 36,000+- cars passing daily, this property offers approximately 3,500 sq. ft. of flexible space in the heart of Somers Point\'s General Business (GB) zone. The ground floor features an open layout that can be divided into separate offices, with two entrances, plus a rear retail/office space. The second floor includes additional office space and a full bathroom, ideal for various business needs. The GB zoning allows for a wide range of uses, including retail shops, professional offices, restaurants, beauty salons, health clubs, and more. With its unbeatable location across from the new Chick-fil-A and Panera Bread, ample parking, and easy access to major roadways, this property is perfect for businesses looking to capitalize on high traffic and strong local growth. Don\'t miss this incredible opportunity to bring your business vision to life! Schedule your tour today and explore the potential of this outstanding commercial property. **PROPERTY DETAILS** 