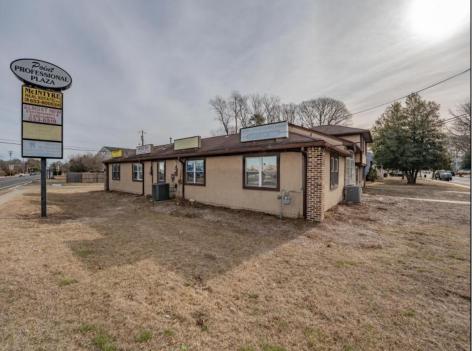

## **COMMENTS**

Exceptional commercial property in a prime location! Situated on a highly visible corner lot with over 36,000+- cars passing daily, this property offers approximately 3,500 sq. ft. of flexible space in the heart of Somers Point\'s General Business (GB) zone. The ground floor features an open layout that can be divided into separate offices, with two entrances, plus a rear retail/office space. The second floor includes additional office space and a full bathroom, ideal for various business needs. The GB zoning allows for a wide range of uses, including retail shops, professional offices, restaurants, beauty salons, health clubs, and more. With its unbeatable location across from the new Chick-fil-A and Panera Bread, ample parking, and easy access to major roadways, this property is perfect for businesses looking to capitalize on high traffic and strong local growth. Don\'t miss this incredible opportunity to bring your business vision to life! Schedule your tour today and explore the potential of this outstanding commercial property.