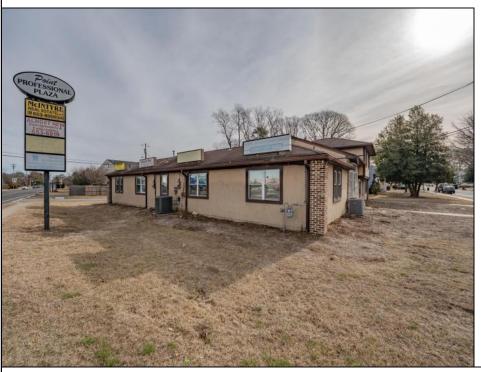

## **COMMENTS**

Exceptional commercial property in a prime location! Situated on a highly visible corner lot with over 36,000+- cars passing daily, this property offers approximately 3,500 sq. ft. of flexible space in the heart of Somers Point\'s General Business (GB) zone. The ground floor features an open layout that can be divided into separate offices, with two entrances, plus a rear retail/office space. The second floor includes additional office space and a full bathroom, ideal for various business needs. The GB zoning allows for a wide range of uses, including retail shops, professional offices, restaurants, beauty salons, health clubs, and more. With its unbeatable location across from the new Chick-fil-A and Panera Bread, ample parking, and easy access to major roadways, this property is perfect for businesses looking to capitalize on high traffic and strong local growth. Don\'t miss this incredible opportunity to bring your business vision to life! Schedule your tour today and explore the potential of this outstanding commercial property.