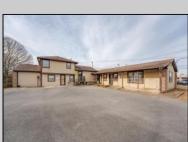

## **COMMENTS**

Exceptional commercial property in a prime location! Situated on a highly visible corner lot with over 36,000+- cars passing daily, this property offers approximately 3,500 sq. ft. of flexible space in the heart of Somers Point\'s General Business (GB) zone. The ground floor features an open layout that can be divided into separate offices, with two entrances, plus a rear retail/office space. The second floor includes additional office space and a full bathroom, ideal for various business needs. The GB zoning allows for a wide range of uses, including retail shops, professional offices, restaurants, beauty salons, health clubs, and more. With its unbeatable location across from the new Chick-fil-A and Panera Bread, ample parking, and easy access to major roadways, this property is perfect for businesses looking to capitalize on high traffic and strong local growth. Don\'t miss this incredible opportunity to bring your business vision to life! Schedule your tour today and explore the potential of this outstanding commercial property.