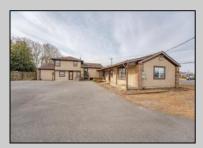

## **COMMENTS**

Exceptional commercial property in a prime location! Situated on a highly visible corner lot with over 36,000+- cars passing daily, this property offers approximately 3,500 sq. ft. of flexible space in the heart of Somers Point\'s General Business (GB) zone. The ground floor features an open layout that can be divided into separate offices, with two entrances, plus a rear retail/office space. The second floor includes additional office space and a full bathroom, ideal for various business needs. The GB zoning allows for a wide range of uses, including retail shops, professional offices, restaurants, beauty salons, health clubs, and more. With its unbeatable location across from the new Chick-fil-A and Panera Bread, ample parking, and easy access to major roadways, this property is perfect for businesses looking to capitalize on high traffic and strong local growth. Don\'t miss this incredible opportunity to bring your business vision to life! Schedule your tour today and explore the potential of this outstanding commercial property.