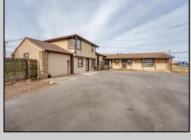

## **COMMENTS**

Exceptional commercial property in a prime location! Situated on a highly visible corner lot with over 36,000+- cars passing daily, this property offers approximately 3,500 sq. ft. of flexible space in the heart of Somers Point\'s General Business (GB) zone. The ground floor features an open layout that can be divided into separate offices, with two entrances, plus a rear retail/office space. The second floor includes additional office space and a full bathroom, ideal for various business needs. The GB zoning allows for a wide range of uses, including retail shops, professional offices, restaurants, beauty salons, health clubs, and more. With its unbeatable location across from the new Chick-fil-A and Panera Bread, ample parking, and easy access to major roadways, this property is perfect for businesses looking to capitalize on high traffic and strong local growth. Don\'t miss this incredible opportunity to bring your business vision to life! Schedule your tour today and explore the potential of this outstanding commercial property.