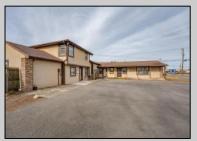

## **COMMENTS**

Exceptional commercial property in a prime location! Situated on a highly visible corner lot with over 36,000+- cars passing daily, this property offers approximately 3,500 sq. ft. of flexible space in the heart of Somers Point\'s General Business (GB) zone. The ground floor features an open layout that can be divided into separate offices, with two entrances, plus a rear retail/office space. The second floor includes additional office space and a full bathroom, ideal for various business needs. The GB zoning allows for a wide range of uses, including retail shops, professional offices, restaurants, beauty salons, health clubs, and more. With its unbeatable location across from the new Chick-fil-A and Panera Bread, ample parking, and easy access to major roadways, this property is perfect for businesses looking to capitalize on high traffic and strong local growth. Don\'t miss this incredible opportunity to bring your business vision to life! Schedule your tour today and explore the potential of this outstanding commercial property.