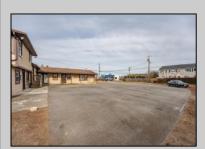

## **COMMENTS**

Exceptional commercial property in a prime location! Situated on a highly visible corner lot with over 36,000+- cars passing daily, this property offers approximately 3,500 sq. ft. of flexible space in the heart of Somers Point\'s General Business (GB) zone. The ground floor features an open layout that can be divided into separate offices, with two entrances, plus a rear retail/office space. The second floor includes additional office space and a full bathroom, ideal for various business needs. The GB zoning allows for a wide range of uses, including retail shops, professional offices, restaurants, beauty salons, health clubs, and more. With its unbeatable location across from the new Chick-fil-A and Panera Bread, ample parking, and easy access to major roadways, this property is perfect for businesses looking to capitalize on high traffic and strong local growth. Don\'t miss this incredible opportunity to bring your business vision to life! Schedule your tour today and explore the potential of this outstanding commercial property.