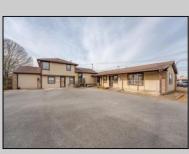

## **COMMENTS**

Exceptional commercial property in a prime location! Situated on a highly visible corner lot with over 36,000+- cars passing daily, this property offers approximately 3,500 sq. ft. of flexible space in the heart of Somers Point\'s General Business (GB) zone. The ground floor features an open layout that can be divided into separate offices, with two entrances, plus a rear retail/office space. The second floor includes additional office space and a full bathroom, ideal for various business needs. The GB zoning allows for a wide range of uses, including retail shops, professional offices, restaurants, beauty salons, health clubs, and more. With its unbeatable location across from the new Chick-fil-A and Panera Bread, ample parking, and easy access to major roadways, this property is perfect for businesses looking to capitalize on high traffic and strong local growth. Don\'t miss this incredible opportunity to bring your business vision to life! Schedule your tour today and explore the potential of this outstanding commercial property.