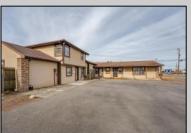

## **COMMENTS**

Exceptional commercial property in a prime location! Situated on a highly visible corner lot with over 36,000+- cars passing daily, this property offers approximately 3,500 sq. ft. of flexible space in the heart of Somers Point\'s General Business (GB) zone. The ground floor features an open layout that can be divided into separate offices, with two entrances, plus a rear retail/office space. The second floor includes additional office space and a full bathroom, ideal for various business needs. The GB zoning allows for a wide range of uses, including retail shops, professional offices, restaurants, beauty salons, health clubs, and more. With its unbeatable location across from the new Chick-fil-A and Panera Bread, ample parking, and easy access to major roadways, this property is perfect for businesses looking to capitalize on high traffic and strong local growth. Don\'t miss this incredible opportunity to bring your business vision to life! Schedule your tour today and explore the potential of this outstanding commercial property.