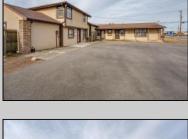

## **COMMENTS**

Exceptional commercial property in a prime location! Situated on a highly visible corner lot with over 36,000+- cars passing daily, this property offers approximately 3,500 sq. ft. of flexible space in the heart of Somers Point\'s General Business (GB) zone. The ground floor features an open layout that can be divided into separate offices, with two entrances, plus a rear retail/office space. The second floor includes additional office space and a full bathroom, ideal for various business needs. The GB zoning allows for a wide range of uses, including retail shops, professional offices, restaurants, beauty salons, health clubs, and more. With its unbeatable location across from the new Chick-fil-A and Panera Bread, ample parking, and easy access to major roadways, this property is perfect for businesses looking to capitalize on high traffic and strong local growth. Don\'t miss this incredible opportunity to bring your business vision to life! Schedule your tour today and explore the potential of this outstanding commercial property.