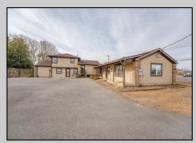

## **COMMENTS**

Exceptional commercial property in a prime location! Situated on a highly visible corner lot with over 36,000+- cars passing daily, this property offers approximately 3,500 sq. ft. of flexible space in the heart of Somers Point\'s General Business (GB) zone. The ground floor features an open layout that can be divided into separate offices, with two entrances, plus a rear retail/office space. The second floor includes additional office space and a full bathroom, ideal for various business needs. The GB zoning allows for a wide range of uses, including retail shops, professional offices, restaurants, beauty salons, health clubs, and more. With its unbeatable location across from the new Chick-fil-A and Panera Bread, ample parking, and easy access to major roadways, this property is perfect for businesses looking to capitalize on high traffic and strong local growth. Don\'t miss this incredible opportunity to bring your business vision to life! Schedule your tour today and explore the potential of this outstanding commercial property.