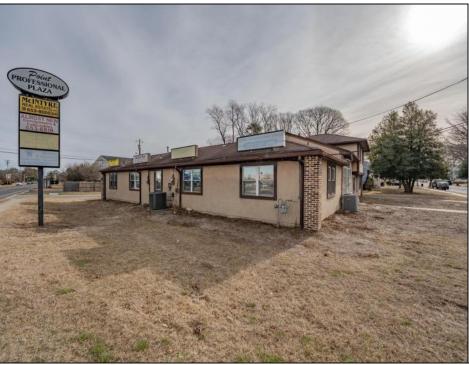

## **COMMENTS**

Exceptional commercial property in a prime location! Situated on a highly visible corner lot with over 36,000+- cars passing daily, this property offers approximately 3,500 sq. ft. of flexible space in the heart of Somers Point\'s General Business (GB) zone. The ground floor features an open layout that can be divided into separate offices, with two entrances, plus a rear retail/office space. The second floor includes additional office space and a full bathroom, ideal for various business needs. The GB zoning allows for a wide range of uses, including retail shops, professional offices, restaurants, beauty salons, health clubs, and more. With its unbeatable location across from the new Chick-fil-A and Panera Bread, ample parking, and easy access to major roadways, this property is perfect for businesses looking to capitalize on high traffic and strong local growth. Don\'t miss this incredible opportunity to bring your business vision to life! Schedule your tour today and explore the potential of this outstanding commercial property.