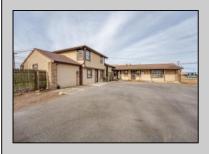

## **COMMENTS**

Exceptional commercial property in a prime location! Situated on a highly visible corner lot with over 36,000+- cars passing daily, this property offers approximately 3,500 sq. ft. of flexible space in the heart of Somers Point\'s General Business (GB) zone. The ground floor features an open layout that can be divided into separate offices, with two entrances, plus a rear retail/office space. The second floor includes additional office space and a full bathroom, ideal for various business needs. The GB zoning allows for a wide range of uses, including retail shops, professional offices, restaurants, beauty salons, health clubs, and more. With its unbeatable location across from the new Chick-fil-A and Panera Bread, ample parking, and easy access to major roadways, this property is perfect for businesses looking to capitalize on high traffic and strong local growth. Don\'t miss this incredible opportunity to bring your business vision to life! Schedule your tour today and explore the potential of this outstanding commercial property.