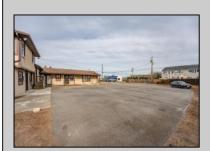

## **COMMENTS**

Exceptional commercial property in a prime location! Situated on a highly visible corner lot with over 36,000+- cars passing daily, this property offers approximately 3,500 sq. ft. of flexible space in the heart of Somers Point\'s General Business (GB) zone. The ground floor features an open layout that can be divided into separate offices, with two entrances, plus a rear retail/office space. The second floor includes additional office space and a full bathroom, ideal for various business needs. The GB zoning allows for a wide range of uses, including retail shops, professional offices, restaurants, beauty salons, health clubs, and more. With its unbeatable location across from the new Chick-fil-A and Panera Bread, ample parking, and easy access to major roadways, this property is perfect for businesses looking to capitalize on high traffic and strong local growth. Don\'t miss this incredible opportunity to bring your business vision to life! Schedule your tour today and explore the potential of this outstanding commercial property.