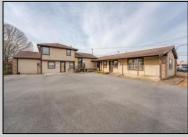

## **COMMENTS**

Exceptional commercial property in a prime location! Situated on a highly visible corner lot with over 36,000+- cars passing daily, this property offers approximately 3,500 sq. ft. of flexible space in the heart of Somers Point\'s General Business (GB) zone. The ground floor features an open layout that can be divided into separate offices, with two entrances, plus a rear retail/office space. The second floor includes additional office space and a full bathroom, ideal for various business needs. The GB zoning allows for a wide range of uses, including retail shops, professional offices, restaurants, beauty salons, health clubs, and more. With its unbeatable location across from the new Chick-fil-A and Panera Bread, ample parking, and easy access to major roadways, this property is perfect for businesses looking to capitalize on high traffic and strong local growth. Don\'t miss this incredible opportunity to bring your business vision to life! Schedule your tour today and explore the potential of this outstanding commercial property.