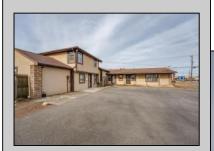

## COMMENTS

Exceptional commercial property in a prime location! Situated on a highly visible corner lot with over 36,000+- cars passing daily, this property offers approximately 3,500 sq. ft. of flexible space in the heart of Somers Point\'s General Business (GB) zone. The ground floor features an open layout that can be divided into separate offices, with two entrances, plus a rear retail/office space. The second floor includes additional office space and a full bathroom, ideal for various business needs. The GB zoning allows for a wide range of uses, including retail shops, professional offices, restaurants, beauty salons, health clubs, and more. With its unbeatable location across from the new Chick-fil-A and Panera Bread, ample parking, and easy access to major roadways, this property is perfect for businesses looking to capitalize on high traffic and strong local growth. Don/t miss this incredible opportunity to bring your business vision to life! Schedule your tour today and explore the potential of this outstanding commercial property.