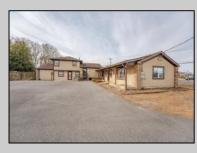

## COMMENTS

Exceptional commercial property in a prime location! Situated on a highly visible corner lot with over 36,000+- cars passing daily, this property offers approximately 3,500 sq. ft. of flexible space in the heart of Somers Point\'s General Business (GB) zone. The ground floor features an open layout that can be divided into separate offices, with two entrances, plus a rear retail/office space. The second floor includes additional office space and a full bathroom, ideal for various business needs. The GB zoning allows for a wide range of uses, including retail shops, professional offices, restaurants, beauty salons, health clubs, and more. With its unbeatable location across from the new Chick-fil-A and Panera Bread, ample parking, and easy access to major roadways, this property is perfect for businesses looking to capitalize on high traffic and strong local growth. Don/t miss this incredible opportunity to bring your business vision to life! Schedule your tour today and explore the potential of this outstanding commercial property.