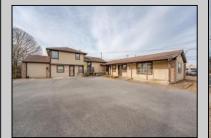

## COMMENTS

Exceptional commercial property in a prime location! Situated on a highly visible corner lot with over 36,000+- cars passing daily, this property offers approximately 3,500 sq. ft. of flexible space in the heart of Somers Point\'s General Business (GB) zone. The ground floor features an open layout that can be divided into separate offices, with two entrances, plus a rear retail/office space. The second floor includes additional office space and a full bathroom, ideal for various business needs. The GB zoning allows for a wide range of uses, including retail shops, professional offices, restaurants, beauty salons, health clubs, and more. With its unbeatable location across from the new Chick-fil-A and Panera Bread, ample parking, and easy access to major roadways, this property is perfect for businesses looking to capitalize on high traffic and strong local growth. Don/t miss this incredible opportunity to bring your business vision to life! Schedule your tour today and explore the potential of this outstanding commercial property.