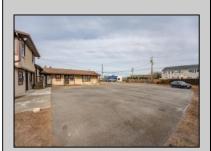

## **COMMENTS**

Exceptional commercial property in a prime location! Situated on a highly visible corner lot with over 36,000+- cars passing daily, this property offers approximately 3,500 sq. ft. of flexible space in the heart of Somers Point\'s General Business (GB) zone. The ground floor features an open layout that can be divided into separate offices, with two entrances, plus a rear retail/office space. The second floor includes additional office space and a full bathroom, ideal for various business needs. The GB zoning allows for a wide range of uses, including retail shops, professional offices, restaurants, beauty salons, health clubs, and more. With its unbeatable location across from the new Chick-fil-A and Panera Bread, ample parking, and easy access to major roadways, this property is perfect for businesses looking to capitalize on high traffic and strong local growth. Don\'t miss this incredible opportunity to bring your business vision to life! Schedule your tour today and explore the potential of this outstanding commercial property.