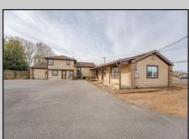

## **COMMENTS**

Exceptional commercial property in a prime location! Situated on a highly visible corner lot with over 36,000+- cars passing daily, this property offers approximately 3,500 sq. ft. of flexible space in the heart of Somers Point\'s General Business (GB) zone. The ground floor features an open layout that can be divided into separate offices, with two entrances, plus a rear retail/office space. The second floor includes additional office space and a full bathroom, ideal for various business needs. The GB zoning allows for a wide range of uses, including retail shops, professional offices, restaurants, beauty salons, health clubs, and more. With its unbeatable location across from the new Chick-fil-A and Panera Bread, ample parking, and easy access to major roadways, this property is perfect for businesses looking to capitalize on high traffic and strong local growth. Don\'t miss this incredible opportunity to bring your business vision to life! Schedule your tour today and explore the potential of this outstanding commercial property.