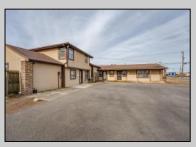

## **COMMENTS**

Exceptional commercial property in a prime location! Situated on a highly visible corner lot with over 36,000+- cars passing daily, this property offers approximately 3,500 sq. ft. of flexible space in the heart of Somers Point\'s General Business (GB) zone. The ground floor features an open layout that can be divided into separate offices, with two entrances, plus a rear retail/office space. The second floor includes additional office space and a full bathroom, ideal for various business needs. The GB zoning allows for a wide range of uses, including retail shops, professional offices, restaurants, beauty salons, health clubs, and more. With its unbeatable location across from the new Chick-fil-A and Panera Bread, ample parking, and easy access to major roadways, this property is perfect for businesses looking to capitalize on high traffic and strong local growth. Don\'t miss this incredible opportunity to bring your business vision to life! Schedule your tour today and explore the potential of this outstanding commercial property.