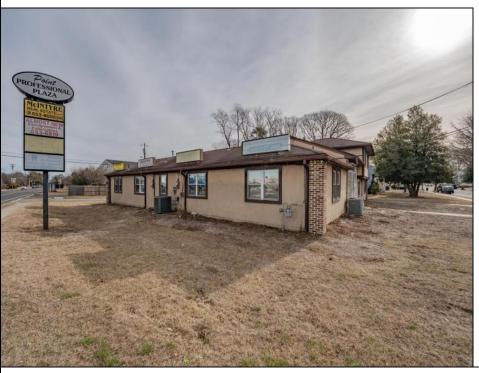

## **COMMENTS**

Exceptional commercial property in a prime location! Situated on a highly visible corner lot with over 36,000+- cars passing daily, this property offers approximately 3,500 sq. ft. of flexible space in the heart of Somers Point\'s General Business (GB) zone. The ground floor features an open layout that can be divided into separate offices, with two entrances, plus a rear retail/office space. The second floor includes additional office space and a full bathroom, ideal for various business needs. The GB zoning allows for a wide range of uses, including retail shops, professional offices, restaurants, beauty salons, health clubs, and more. With its unbeatable location across from the new Chick-fil-A and Panera Bread, ample parking, and easy access to major roadways, this property is perfect for businesses looking to capitalize on high traffic and strong local growth. Don\'t miss this incredible opportunity to bring your business vision to life! Schedule your tour today and explore the potential of this outstanding commercial property.