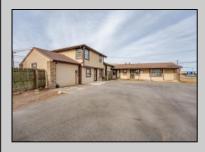

## **COMMENTS**

Exceptional commercial property in a prime location! Situated on a highly visible corner lot with over 36,000+- cars passing daily, this property offers approximately 3,500 sq. ft. of flexible space in the heart of Somers Point\'s General Business (GB) zone. The ground floor features an open layout that can be divided into separate offices, with two entrances, plus a rear retail/office space. The second floor includes additional office space and a full bathroom, ideal for various business needs. The GB zoning allows for a wide range of uses, including retail shops, professional offices, restaurants, beauty salons, health clubs, and more. With its unbeatable location across from the new Chick-fil-A and Panera Bread, ample parking, and easy access to major roadways, this property is perfect for businesses looking to capitalize on high traffic and strong local growth. Don\'t miss this incredible opportunity to bring your business vision to life! Schedule your tour today and explore the potential of this outstanding commercial property.