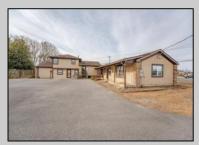

## **COMMENTS**

Exceptional commercial property in a prime location! Situated on a highly visible corner lot with over 36,000+- cars passing daily, this property offers approximately 3,500 sq. ft. of flexible space in the heart of Somers Point\'s General Business (GB) zone. The ground floor features an open layout that can be divided into separate offices, with two entrances, plus a rear retail/office space. The second floor includes additional office space and a full bathroom, ideal for various business needs. The GB zoning allows for a wide range of uses, including retail shops, professional offices, restaurants, beauty salons, health clubs, and more. With its unbeatable location across from the new Chick-fil-A and Panera Bread, ample parking, and easy access to major roadways, this property is perfect for businesses looking to capitalize on high traffic and strong local growth. Don\'t miss this incredible opportunity to bring your business vision to life! Schedule your tour today and explore the potential of this outstanding commercial property.