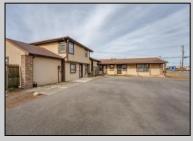

## **COMMENTS**

Exceptional commercial property in a prime location! Situated on a highly visible corner lot with over 36,000+- cars passing daily, this property offers approximately 3,500 sq. ft. of flexible space in the heart of Somers Point\'s General Business (GB) zone. The ground floor features an open layout that can be divided into separate offices, with two entrances, plus a rear retail/office space. The second floor includes additional office space and a full bathroom, ideal for various business needs. The GB zoning allows for a wide range of uses, including retail shops, professional offices, restaurants, beauty salons, health clubs, and more. With its unbeatable location across from the new Chick-fil-A and Panera Bread, ample parking, and easy access to major roadways, this property is perfect for businesses looking to capitalize on high traffic and strong local growth. Don\'t miss this incredible opportunity to bring your business vision to life! Schedule your tour today and explore the potential of this outstanding commercial property.