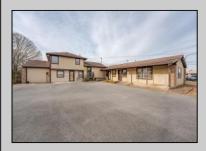

## **COMMENTS**

Exceptional commercial property in a prime location! Situated on a highly visible corner lot with over 36,000+- cars passing daily, this property offers approximately 3,500 sq. ft. of flexible space in the heart of Somers Point\'s General Business (GB) zone. The ground floor features an open layout that can be divided into separate offices, with two entrances, plus a rear retail/office space. The second floor includes additional office space and a full bathroom, ideal for various business needs. The GB zoning allows for a wide range of uses, including retail shops, professional offices, restaurants, beauty salons, health clubs, and more. With its unbeatable location across from the new Chick-fil-A and Panera Bread, ample parking, and easy access to major roadways, this property is perfect for businesses looking to capitalize on high traffic and strong local growth. Don\'t miss this incredible opportunity to bring your business vision to life! Schedule your tour today and explore the potential of this outstanding commercial property.