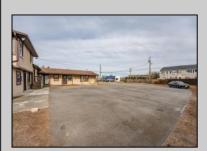

## **COMMENTS**

Exceptional commercial property in a prime location! Situated on a highly visible corner lot with over 36,000+- cars passing daily, this property offers approximately 3,500 sq. ft. of flexible space in the heart of Somers Point\'s General Business (GB) zone. The ground floor features an open layout that can be divided into separate offices, with two entrances, plus a rear retail/office space. The second floor includes additional office space and a full bathroom, ideal for various business needs. The GB zoning allows for a wide range of uses, including retail shops, professional offices, restaurants, beauty salons, health clubs, and more. With its unbeatable location across from the new Chick-fil-A and Panera Bread, ample parking, and easy access to major roadways, this property is perfect for businesses looking to capitalize on high traffic and strong local growth. Don\'t miss this incredible opportunity to bring your business vision to life! Schedule your tour today and explore the potential of this outstanding commercial property.