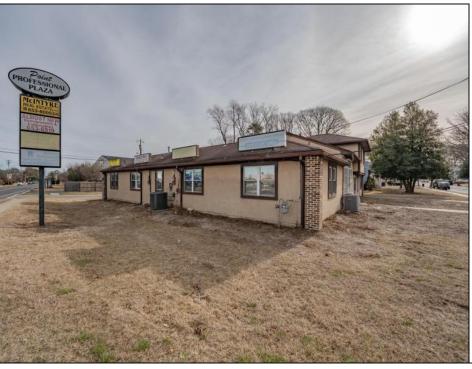

## **COMMENTS**

Exceptional commercial property in a prime location! Situated on a highly visible corner lot with over 36,000+- cars passing daily, this property offers approximately 3,500 sq. ft. of flexible space in the heart of Somers Point\'s General Business (GB) zone. The ground floor features an open layout that can be divided into separate offices, with two entrances, plus a rear retail/office space. The second floor includes additional office space and a full bathroom, ideal for various business needs. The GB zoning allows for a wide range of uses, including retail shops, professional offices, restaurants, beauty salons, health clubs, and more. With its unbeatable location across from the new Chick-fil-A and Panera Bread, ample parking, and easy access to major roadways, this property is perfect for businesses looking to capitalize on high traffic and strong local growth. Don\'t miss this incredible opportunity to bring your business vision to life! Schedule your tour today and explore the potential of this outstanding commercial property.