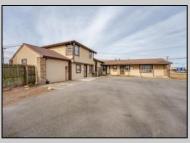

## **COMMENTS**

Exceptional commercial property in a prime location! Situated on a highly visible corner lot with over 36,000+- cars passing daily, this property offers approximately 3,500 sq. ft. of flexible space in the heart of Somers Point\'s General Business (GB) zone. The ground floor features an open layout that can be divided into separate offices, with two entrances, plus a rear retail/office space. The second floor includes additional office space and a full bathroom, ideal for various business needs. The GB zoning allows for a wide range of uses, including retail shops, professional offices, restaurants, beauty salons, health clubs, and more. With its unbeatable location across from the new Chick-fil-A and Panera Bread, ample parking, and easy access to major roadways, this property is perfect for businesses looking to capitalize on high traffic and strong local growth. Don\'t miss this incredible opportunity to bring your business vision to life! Schedule your tour today and explore the potential of this outstanding commercial property.