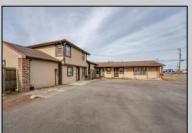

## **COMMENTS**

Exceptional commercial property in a prime location! Situated on a highly visible corner lot with over 36,000+- cars passing daily, this property offers approximately 3,500 sq. ft. of flexible space in the heart of Somers Point\'s General Business (GB) zone. The ground floor features an open layout that can be divided into separate offices, with two entrances, plus a rear retail/office space. The second floor includes additional office space and a full bathroom, ideal for various business needs. The GB zoning allows for a wide range of uses, including retail shops, professional offices, restaurants, beauty salons, health clubs, and more. With its unbeatable location across from the new Chick-fil-A and Panera Bread, ample parking, and easy access to major roadways, this property is perfect for businesses looking to capitalize on high traffic and strong local growth. Don\'t miss this incredible opportunity to bring your business vision to life! Schedule your tour today and explore the potential of this outstanding commercial property.