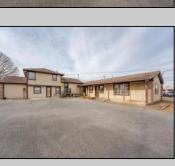

## **COMMENTS**

Exceptional commercial property in a prime location! Situated on a highly visible corner lot with over 36,000+- cars passing daily, this property offers approximately 3,500 sq. ft. of flexible space in the heart of Somers Point\'s General Business (GB) zone. The ground floor features an open layout that can be divided into separate offices, with two entrances, plus a rear retail/office space. The second floor includes additional office space and a full bathroom, ideal for various business needs. The GB zoning allows for a wide range of uses, including retail shops, professional offices, restaurants, beauty salons, health clubs, and more. With its unbeatable location across from the new Chick-fil-A and Panera Bread, ample parking, and easy access to major roadways, this property is perfect for businesses looking to capitalize on high traffic and strong local growth. Don\'t miss this incredible opportunity to bring your business vision to life! Schedule your tour today and explore the potential of this outstanding commercial property.