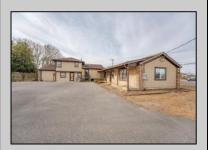

## **COMMENTS**

Exceptional commercial property in a prime location! Situated on a highly visible corner lot with over 36,000+- cars passing daily, this property offers approximately 3,500 sq. ft. of flexible space in the heart of Somers Point\'s General Business (GB) zone. The ground floor features an open layout that can be divided into separate offices, with two entrances, plus a rear retail/office space. The second floor includes additional office space and a full bathroom, ideal for various business needs. The GB zoning allows for a wide range of uses, including retail shops, professional offices, restaurants, beauty salons, health clubs, and more. With its unbeatable location across from the new Chick-fil-A and Panera Bread, ample parking, and easy access to major roadways, this property is perfect for businesses looking to capitalize on high traffic and strong local growth. Don\'t miss this incredible opportunity to bring your business vision to life! Schedule your tour today and explore the potential of this outstanding commercial property.