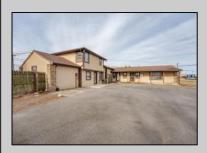

## **COMMENTS**

Exceptional commercial property in a prime location! Situated on a highly visible corner lot with over 36,000+- cars passing daily, this property offers approximately 3,500 sq. ft. of flexible space in the heart of Somers Point\'s General Business (GB) zone. The ground floor features an open layout that can be divided into separate offices, with two entrances, plus a rear retail/office space. The second floor includes additional office space and a full bathroom, ideal for various business needs. The GB zoning allows for a wide range of uses, including retail shops, professional offices, restaurants, beauty salons, health clubs, and more. With its unbeatable location across from the new Chick-fil-A and Panera Bread, ample parking, and easy access to major roadways, this property is perfect for businesses looking to capitalize on high traffic and strong local growth. Don\'t miss this incredible opportunity to bring your business vision to life! Schedule your tour today and explore the potential of this outstanding commercial property.