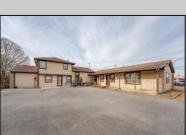

## **COMMENTS**

Exceptional commercial property in a prime location! Situated on a highly visible corner lot with over 36,000+- cars passing daily, this property offers approximately 3,500 sq. ft. of flexible space in the heart of Somers Point\'s General Business (GB) zone. The ground floor features an open layout that can be divided into separate offices, with two entrances, plus a rear retail/office space. The second floor includes additional office space and a full bathroom, ideal for various business needs. The GB zoning allows for a wide range of uses, including retail shops, professional offices, restaurants, beauty salons, health clubs, and more. With its unbeatable location across from the new Chick-fil-A and Panera Bread, ample parking, and easy access to major roadways, this property is perfect for businesses looking to capitalize on high traffic and strong local growth. Don\'t miss this incredible opportunity to bring your business vision to life! Schedule your tour today and explore the potential of this outstanding commercial property.