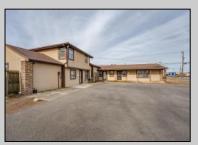

## **COMMENTS**

Exceptional commercial property in a prime location! Situated on a highly visible corner lot with over 36,000+- cars passing daily, this property offers approximately 3,500 sq. ft. of flexible space in the heart of Somers Point\'s General Business (GB) zone. The ground floor features an open layout that can be divided into separate offices, with two entrances, plus a rear retail/office space. The second floor includes additional office space and a full bathroom, ideal for various business needs. The GB zoning allows for a wide range of uses, including retail shops, professional offices, restaurants, beauty salons, health clubs, and more. With its unbeatable location across from the new Chick-fil-A and Panera Bread, ample parking, and easy access to major roadways, this property is perfect for businesses looking to capitalize on high traffic and strong local growth. Don\'t miss this incredible opportunity to bring your business vision to life! Schedule your tour today and explore the potential of this outstanding commercial property.