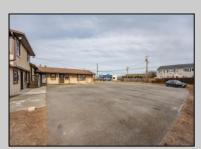

## **COMMENTS**

Exceptional commercial property in a prime location! Situated on a highly visible corner lot with over 36,000+- cars passing daily, this property offers approximately 3,500 sq. ft. of flexible space in the heart of Somers Point\'s General Business (GB) zone. The ground floor features an open layout that can be divided into separate offices, with two entrances, plus a rear retail/office space. The second floor includes additional office space and a full bathroom, ideal for various business needs. The GB zoning allows for a wide range of uses, including retail shops, professional offices, restaurants, beauty salons, health clubs, and more. With its unbeatable location across from the new Chick-fil-A and Panera Bread, ample parking, and easy access to major roadways, this property is perfect for businesses looking to capitalize on high traffic and strong local growth. Don\'t miss this incredible opportunity to bring your business vision to life! Schedule your tour today and explore the potential of this outstanding commercial property.