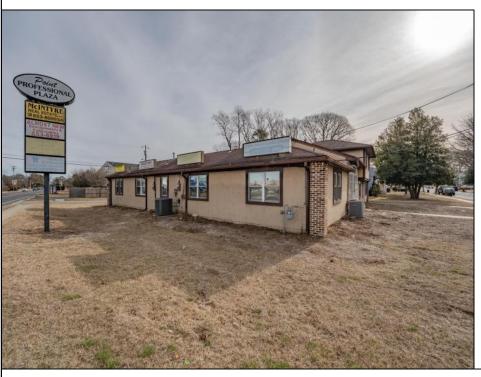

## **COMMENTS**

Exceptional commercial property in a prime location! Situated on a highly visible corner lot with over 36,000+- cars passing daily, this property offers approximately 3,500 sq. ft. of flexible space in the heart of Somers Point\'s General Business (GB) zone. The ground floor features an open layout that can be divided into separate offices, with two entrances, plus a rear retail/office space. The second floor includes additional office space and a full bathroom, ideal for various business needs. The GB zoning allows for a wide range of uses, including retail shops, professional offices, restaurants, beauty salons, health clubs, and more. With its unbeatable location across from the new Chick-fil-A and Panera Bread, ample parking, and easy access to major roadways, this property is perfect for businesses looking to capitalize on high traffic and strong local growth. Don\'t miss this incredible opportunity to bring your business vision to life! Schedule your tour today and explore the potential of this outstanding commercial property.