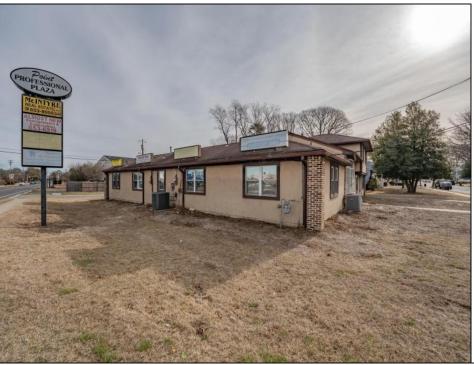

## COMMENTS

Exceptional commercial property in a prime location! Situated on a highly visible corner lot with over 36,000+- cars passing daily, this property offers approximately 3,500 sq. ft. of flexible space in the heart of Somers Point\'s General Business (GB) zone. The ground floor features an open layout that can be divided into separate offices, with two entrances, plus a rear retail/office space. The second floor includes additional office space and a full bathroom, ideal for various business needs. The GB zoning allows for a wide range of uses, including retail shops, professional offices, restaurants, beauty salons, health clubs, and more. With its unbeatable location across from the new Chick-fil-A and Panera Bread, ample parking, and easy access to major roadways, this property is perfect for businesses looking to capitalize on high traffic and strong local growth. Don\'t miss this incredible opportunity to bring your business vision to life! Schedule your tour today and explore the potential of this outstanding commercial property. **PROPERTY DETAILS** 