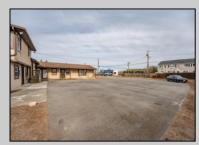

## COMMENTS

Exceptional commercial property in a prime location! Situated on a highly visible corner lot with over 36,000+- cars passing daily, this property offers approximately 3,500 sq. ft. of flexible space in the heart of Somers Point\'s General Business (GB) zone. The ground floor features an open layout that can be divided into separate offices, with two entrances, plus a rear retail/office space. The second floor includes additional office space and a full bathroom, ideal for various business needs. The GB zoning allows for a wide range of uses, including retail shops, professional offices, restaurants, beauty salons, health clubs, and more. With its unbeatable location across from the new Chick-fil-A and Panera Bread, ample parking, and easy access to major roadways, this property is perfect for businesses looking to capitalize on high traffic and strong local growth. Don\'t miss this incredible opportunity to bring your business vision to life! Schedule your tour today and explore the potential of this outstanding commercial property. **PROPERTY DETAILS** 