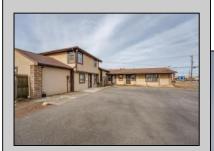

## COMMENTS

Exceptional commercial property in a prime location! Situated on a highly visible corner lot with over 36,000+- cars passing daily, this property offers approximately 3,500 sq. ft. of flexible space in the heart of Somers Point\'s General Business (GB) zone. The ground floor features an open layout that can be divided into separate offices, with two entrances, plus a rear retail/office space. The second floor includes additional office space and a full bathroom, ideal for various business needs. The GB zoning allows for a wide range of uses, including retail shops, professional offices, restaurants, beauty salons, health clubs, and more. With its unbeatable location across from the new Chick-fil-A and Panera Bread, ample parking, and easy access to major roadways, this property is perfect for businesses looking to capitalize on high traffic and strong local growth. Don\'t miss this incredible opportunity to bring your business vision to life! Schedule your tour today and explore the potential of this outstanding commercial property. **PROPERTY DETAILS** 