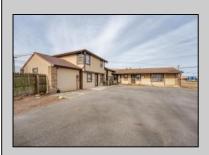

## COMMENTS

Exceptional commercial property in a prime location! Situated on a highly visible corner lot with over 36,000+- cars passing daily, this property offers approximately 3,500 sq. ft. of flexible space in the heart of Somers Point\'s General Business (GB) zone. The ground floor features an open layout that can be divided into separate offices, with two entrances, plus a rear retail/office space. The second floor includes additional office space and a full bathroom, ideal for various business needs. The GB zoning allows for a wide range of uses, including retail shops, professional offices, restaurants, beauty salons, health clubs, and more. With its unbeatable location across from the new Chick-fil-A and Panera Bread, ample parking, and easy access to major roadways, this property is perfect for businesses looking to capitalize on high traffic and strong local growth. Don\'t miss this incredible opportunity to bring your business vision to life! Schedule your tour today and explore the potential of this outstanding commercial property. **PROPERTY DETAILS** 