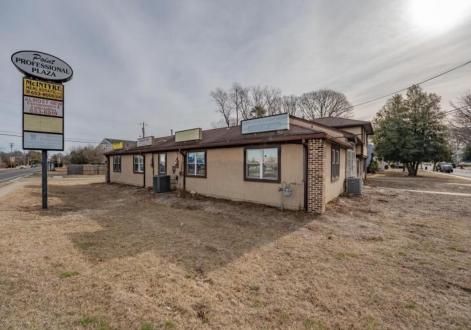

## **COMMENTS**

Exceptional commercial property in a prime location! Situated on a highly visible corner lot with over 36,000+- cars passing daily, this property offers approximately 3,500 sq. ft. of flexible space in the heart of Somers Point\'s General Business (GB) zone. The ground floor features an open layout that can be divided into separate offices, with two entrances, plus a rear retail/office space. The second floor includes additional office space and a full bathroom, ideal for various business needs. The GB zoning allows for a wide range of uses, including retail shops, professional offices, restaurants, beauty salons, health clubs, and more. With its unbeatable location across from the new Chick-fil-A and Panera Bread, ample parking, and easy access to major roadways, this property is perfect for businesses looking to capitalize on high traffic and strong local growth. Don\'t miss this incredible opportunity to bring your business vision to life! Schedule your tour today and explore the potential of this outstanding commercial property.