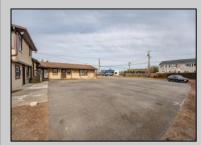

## COMMENTS

Exceptional commercial property in a prime location! Situated on a highly visible corner lot with over 36,000+- cars passing daily, this property offers approximately 3,500 sq. ft. of flexible space in the heart of Somers Point\'s General Business (GB) zone. The ground floor features an open layout that can be divided into separate offices, with two entrances, plus a rear retail/office space. The second floor includes additional office space and a full bathroom, ideal for various business needs. The GB zoning allows for a wide range of uses, including retail shops, professional offices, restaurants, beauty salons, health clubs, and more. With its unbeatable location across from the new Chick-fil-A and Panera Bread, ample parking, and easy access to major roadways, this property is perfect for businesses looking to capitalize on high traffic and strong local growth. Don\'t miss this incredible opportunity to bring your business vision to life! Schedule your tour today and explore the potential of this outstanding commercial property. **PROPERTY DETAILS** 