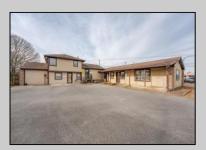

## **COMMENTS**

Exceptional commercial property in a prime location! Situated on a highly visible corner lot with over 36,000+- cars passing daily, this property offers approximately 3,500 sq. ft. of flexible space in the heart of Somers Point\'s General Business (GB) zone. The ground floor features an open layout that can be divided into separate offices, with two entrances, plus a rear retail/office space. The second floor includes additional office space and a full bathroom, ideal for various business needs. The GB zoning allows for a wide range of uses, including retail shops, professional offices, restaurants, beauty salons, health clubs, and more. With its unbeatable location across from the new Chick-fil-A and Panera Bread, ample parking, and easy access to major roadways, this property is perfect for businesses looking to capitalize on high traffic and strong local growth. Don\'t miss this incredible opportunity to bring your business vision to life! Schedule your tour today and explore the potential of this outstanding commercial property.