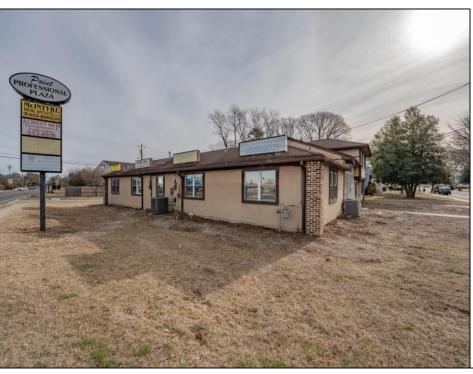

## **COMMENTS**

Exceptional commercial property in a prime location! Situated on a highly visible corner lot with over 36,000+- cars passing daily, this property offers approximately 3,500 sq. ft. of flexible space in the heart of Somers Point\'s General Business (GB) zone. The ground floor features an open layout that can be divided into separate offices, with two entrances, plus a rear retail/office space. The second floor includes additional office space and a full bathroom, ideal for various business needs. The GB zoning allows for a wide range of uses, including retail shops, professional offices, restaurants, beauty salons, health clubs, and more. With its unbeatable location across from the new Chick-fil-A and Panera Bread, ample parking, and easy access to major roadways, this property is perfect for businesses looking to capitalize on high traffic and strong local growth. Don\'t miss this incredible opportunity to bring your business vision to life! Schedule your tour today and explore the potential of this outstanding commercial property.