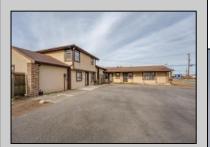

## **COMMENTS**

Exceptional commercial property in a prime location! Situated on a highly visible corner lot with over 36,000+- cars passing daily, this property offers approximately 3,500 sq. ft. of flexible space in the heart of Somers Point\'s General Business (GB) zone. The ground floor features an open layout that can be divided into separate offices, with two entrances, plus a rear retail/office space. The second floor includes additional office space and a full bathroom, ideal for various business needs. The GB zoning allows for a wide range of uses, including retail shops, professional offices, restaurants, beauty salons, health clubs, and more. With its unbeatable location across from the new Chick-fil-A and Panera Bread, ample parking, and easy access to major roadways, this property is perfect for businesses looking to capitalize on high traffic and strong local growth. Don\'t miss this incredible opportunity to bring your business vision to life! Schedule your tour today and explore the potential of this outstanding commercial property.