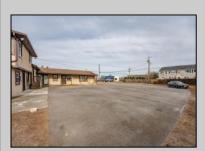

## **COMMENTS**

Exceptional commercial property in a prime location! Situated on a highly visible corner lot with over 36,000+- cars passing daily, this property offers approximately 3,500 sq. ft. of flexible space in the heart of Somers Point\'s General Business (GB) zone. The ground floor features an open layout that can be divided into separate offices, with two entrances, plus a rear retail/office space. The second floor includes additional office space and a full bathroom, ideal for various business needs. The GB zoning allows for a wide range of uses, including retail shops, professional offices, restaurants, beauty salons, health clubs, and more. With its unbeatable location across from the new Chick-fil-A and Panera Bread, ample parking, and easy access to major roadways, this property is perfect for businesses looking to capitalize on high traffic and strong local growth. Don\'t miss this incredible opportunity to bring your business vision to life! Schedule your tour today and explore the potential of this outstanding commercial property.