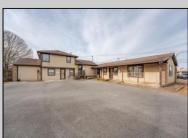

## **COMMENTS**

Exceptional commercial property in a prime location! Situated on a highly visible corner lot with over 36,000+- cars passing daily, this property offers approximately 3,500 sq. ft. of flexible space in the heart of Somers Point\'s General Business (GB) zone. The ground floor features an open layout that can be divided into separate offices, with two entrances, plus a rear retail/office space. The second floor includes additional office space and a full bathroom, ideal for various business needs. The GB zoning allows for a wide range of uses, including retail shops, professional offices, restaurants, beauty salons, health clubs, and more. With its unbeatable location across from the new Chick-fil-A and Panera Bread, ample parking, and easy access to major roadways, this property is perfect for businesses looking to capitalize on high traffic and strong local growth. Don\'t miss this incredible opportunity to bring your business vision to life! Schedule your tour today and explore the potential of this outstanding commercial property.