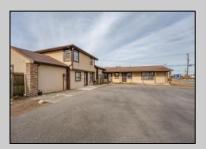

## **COMMENTS**

Exceptional commercial property in a prime location! Situated on a highly visible corner lot with over 36,000+- cars passing daily, this property offers approximately 3,500 sq. ft. of flexible space in the heart of Somers Point\'s General Business (GB) zone. The ground floor features an open layout that can be divided into separate offices, with two entrances, plus a rear retail/office space. The second floor includes additional office space and a full bathroom, ideal for various business needs. The GB zoning allows for a wide range of uses, including retail shops, professional offices, restaurants, beauty salons, health clubs, and more. With its unbeatable location across from the new Chick-fil-A and Panera Bread, ample parking, and easy access to major roadways, this property is perfect for businesses looking to capitalize on high traffic and strong local growth. Don\'t miss this incredible opportunity to bring your business vision to life! Schedule your tour today and explore the potential of this outstanding commercial property.