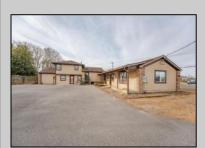

## **COMMENTS**

Exceptional commercial property in a prime location! Situated on a highly visible corner lot with over 36,000+- cars passing daily, this property offers approximately 3,500 sq. ft. of flexible space in the heart of Somers Point\'s General Business (GB) zone. The ground floor features an open layout that can be divided into separate offices, with two entrances, plus a rear retail/office space. The second floor includes additional office space and a full bathroom, ideal for various business needs. The GB zoning allows for a wide range of uses, including retail shops, professional offices, restaurants, beauty salons, health clubs, and more. With its unbeatable location across from the new Chick-fil-A and Panera Bread, ample parking, and easy access to major roadways, this property is perfect for businesses looking to capitalize on high traffic and strong local growth. Don\'t miss this incredible opportunity to bring your business vision to life! Schedule your tour today and explore the potential of this outstanding commercial property.