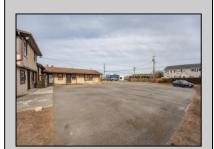

## **COMMENTS**

Exceptional commercial property in a prime location! Situated on a highly visible corner lot with over 36,000+- cars passing daily, this property offers approximately 3,500 sq. ft. of flexible space in the heart of Somers Point\'s General Business (GB) zone. The ground floor features an open layout that can be divided into separate offices, with two entrances, plus a rear retail/office space. The second floor includes additional office space and a full bathroom, ideal for various business needs. The GB zoning allows for a wide range of uses, including retail shops, professional offices, restaurants, beauty salons, health clubs, and more. With its unbeatable location across from the new Chick-fil-A and Panera Bread, ample parking, and easy access to major roadways, this property is perfect for businesses looking to capitalize on high traffic and strong local growth. Don\'t miss this incredible opportunity to bring your business vision to life! Schedule your tour today and explore the potential of this outstanding commercial property.