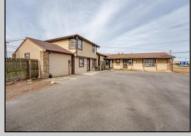

## **COMMENTS**

Exceptional commercial property in a prime location! Situated on a highly visible corner lot with over 36,000+- cars passing daily, this property offers approximately 3,500 sq. ft. of flexible space in the heart of Somers Point\'s General Business (GB) zone. The ground floor features an open layout that can be divided into separate offices, with two entrances, plus a rear retail/office space. The second floor includes additional office space and a full bathroom, ideal for various business needs. The GB zoning allows for a wide range of uses, including retail shops, professional offices, restaurants, beauty salons, health clubs, and more. With its unbeatable location across from the new Chick-fil-A and Panera Bread, ample parking, and easy access to major roadways, this property is perfect for businesses looking to capitalize on high traffic and strong local growth. Don\'t miss this incredible opportunity to bring your business vision to life! Schedule your tour today and explore the potential of this outstanding commercial property.