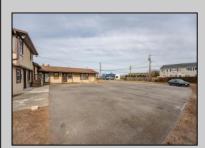

## **COMMENTS**

Exceptional commercial property in a prime location! Situated on a highly visible corner lot with over 36,000+- cars passing daily, this property offers approximately 3,500 sq. ft. of flexible space in the heart of Somers Point\'s General Business (GB) zone. The ground floor features an open layout that can be divided into separate offices, with two entrances, plus a rear retail/office space. The second floor includes additional office space and a full bathroom, ideal for various business needs. The GB zoning allows for a wide range of uses, including retail shops, professional offices, restaurants, beauty salons, health clubs, and more. With its unbeatable location across from the new Chick-fil-A and Panera Bread, ample parking, and easy access to major roadways, this property is perfect for businesses looking to capitalize on high traffic and strong local growth. Don\'t miss this incredible opportunity to bring your business vision to life! Schedule your tour today and explore the potential of this outstanding commercial property.