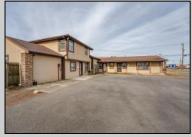

## **COMMENTS**

Exceptional commercial property in a prime location! Situated on a highly visible corner lot with over 36,000+- cars passing daily, this property offers approximately 3,500 sq. ft. of flexible space in the heart of Somers Point\'s General Business (GB) zone. The ground floor features an open layout that can be divided into separate offices, with two entrances, plus a rear retail/office space. The second floor includes additional office space and a full bathroom, ideal for various business needs. The GB zoning allows for a wide range of uses, including retail shops, professional offices, restaurants, beauty salons, health clubs, and more. With its unbeatable location across from the new Chick-fil-A and Panera Bread, ample parking, and easy access to major roadways, this property is perfect for businesses looking to capitalize on high traffic and strong local growth. Don\'t miss this incredible opportunity to bring your business vision to life! Schedule your tour today and explore the potential of this outstanding commercial property.