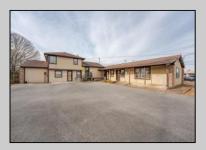

## **COMMENTS**

Exceptional commercial property in a prime location! Situated on a highly visible corner lot with over 36,000+- cars passing daily, this property offers approximately 3,500 sq. ft. of flexible space in the heart of Somers Point\'s General Business (GB) zone. The ground floor features an open layout that can be divided into separate offices, with two entrances, plus a rear retail/office space. The second floor includes additional office space and a full bathroom, ideal for various business needs. The GB zoning allows for a wide range of uses, including retail shops, professional offices, restaurants, beauty salons, health clubs, and more. With its unbeatable location across from the new Chick-fil-A and Panera Bread, ample parking, and easy access to major roadways, this property is perfect for businesses looking to capitalize on high traffic and strong local growth. Don\'t miss this incredible opportunity to bring your business vision to life! Schedule your tour today and explore the potential of this outstanding commercial property.