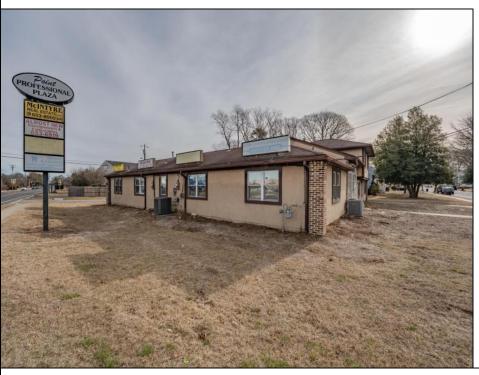

## **COMMENTS**

Exceptional commercial property in a prime location! Situated on a highly visible corner lot with over 36,000+- cars passing daily, this property offers approximately 3,500 sq. ft. of flexible space in the heart of Somers Point\'s General Business (GB) zone. The ground floor features an open layout that can be divided into separate offices, with two entrances, plus a rear retail/office space. The second floor includes additional office space and a full bathroom, ideal for various business needs. The GB zoning allows for a wide range of uses, including retail shops, professional offices, restaurants, beauty salons, health clubs, and more. With its unbeatable location across from the new Chick-fil-A and Panera Bread, ample parking, and easy access to major roadways, this property is perfect for businesses looking to capitalize on high traffic and strong local growth. Don\'t miss this incredible opportunity to bring your business vision to life! Schedule your tour today and explore the potential of this outstanding commercial property.