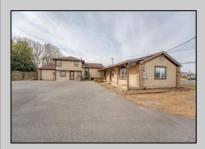

## **COMMENTS**

Exceptional commercial property in a prime location! Situated on a highly visible corner lot with over 36,000+- cars passing daily, this property offers approximately 3,500 sq. ft. of flexible space in the heart of Somers Point\'s General Business (GB) zone. The ground floor features an open layout that can be divided into separate offices, with two entrances, plus a rear retail/office space. The second floor includes additional office space and a full bathroom, ideal for various business needs. The GB zoning allows for a wide range of uses, including retail shops, professional offices, restaurants, beauty salons, health clubs, and more. With its unbeatable location across from the new Chick-fil-A and Panera Bread, ample parking, and easy access to major roadways, this property is perfect for businesses looking to capitalize on high traffic and strong local growth. Don\'t miss this incredible opportunity to bring your business vision to life! Schedule your tour today and explore the potential of this outstanding commercial property.