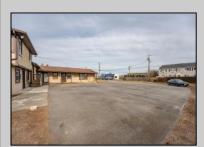

## **COMMENTS**

Exceptional commercial property in a prime location! Situated on a highly visible corner lot with over 36,000+- cars passing daily, this property offers approximately 3,500 sq. ft. of flexible space in the heart of Somers Point\'s General Business (GB) zone. The ground floor features an open layout that can be divided into separate offices, with two entrances, plus a rear retail/office space. The second floor includes additional office space and a full bathroom, ideal for various business needs. The GB zoning allows for a wide range of uses, including retail shops, professional offices, restaurants, beauty salons, health clubs, and more. With its unbeatable location across from the new Chick-fil-A and Panera Bread, ample parking, and easy access to major roadways, this property is perfect for businesses looking to capitalize on high traffic and strong local growth. Don\'t miss this incredible opportunity to bring your business vision to life! Schedule your tour today and explore the potential of this outstanding commercial property.