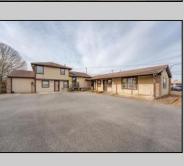

## **COMMENTS**

Exceptional commercial property in a prime location! Situated on a highly visible corner lot with over 36,000+- cars passing daily, this property offers approximately 3,500 sq. ft. of flexible space in the heart of Somers Point\'s General Business (GB) zone. The ground floor features an open layout that can be divided into separate offices, with two entrances, plus a rear retail/office space. The second floor includes additional office space and a full bathroom, ideal for various business needs. The GB zoning allows for a wide range of uses, including retail shops, professional offices, restaurants, beauty salons, health clubs, and more. With its unbeatable location across from the new Chick-fil-A and Panera Bread, ample parking, and easy access to major roadways, this property is perfect for businesses looking to capitalize on high traffic and strong local growth. Don\'t miss this incredible opportunity to bring your business vision to life! Schedule your tour today and explore the potential of this outstanding commercial property.