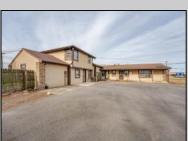

## **COMMENTS**

Exceptional commercial property in a prime location! Situated on a highly visible corner lot with over 36,000+- cars passing daily, this property offers approximately 3,500 sq. ft. of flexible space in the heart of Somers Point\'s General Business (GB) zone. The ground floor features an open layout that can be divided into separate offices, with two entrances, plus a rear retail/office space. The second floor includes additional office space and a full bathroom, ideal for various business needs. The GB zoning allows for a wide range of uses, including retail shops, professional offices, restaurants, beauty salons, health clubs, and more. With its unbeatable location across from the new Chick-fil-A and Panera Bread, ample parking, and easy access to major roadways, this property is perfect for businesses looking to capitalize on high traffic and strong local growth. Don\'t miss this incredible opportunity to bring your business vision to life! Schedule your tour today and explore the potential of this outstanding commercial property.