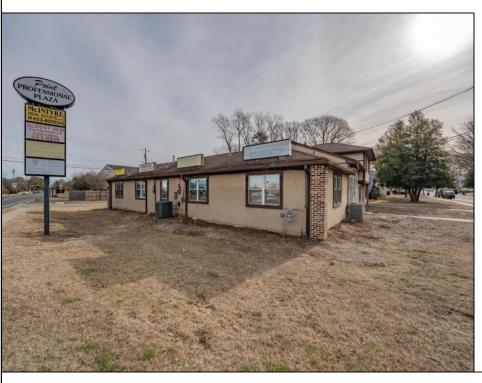

## **COMMENTS**

Exceptional commercial property in a prime location! Situated on a highly visible corner lot with over 36,000+- cars passing daily, this property offers approximately 3,500 sq. ft. of flexible space in the heart of Somers Point\'s General Business (GB) zone. The ground floor features an open layout that can be divided into separate offices, with two entrances, plus a rear retail/office space. The second floor includes additional office space and a full bathroom, ideal for various business needs. The GB zoning allows for a wide range of uses, including retail shops, professional offices, restaurants, beauty salons, health clubs, and more. With its unbeatable location across from the new Chick-fil-A and Panera Bread, ample parking, and easy access to major roadways, this property is perfect for businesses looking to capitalize on high traffic and strong local growth. Don\'t miss this incredible opportunity to bring your business vision to life! Schedule your tour today and explore the potential of this outstanding commercial property.