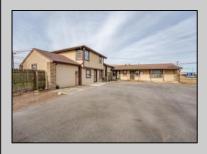

## **COMMENTS**

Exceptional commercial property in a prime location! Situated on a highly visible corner lot with over 36,000+- cars passing daily, this property offers approximately 3,500 sq. ft. of flexible space in the heart of Somers Point\'s General Business (GB) zone. The ground floor features an open layout that can be divided into separate offices, with two entrances, plus a rear retail/office space. The second floor includes additional office space and a full bathroom, ideal for various business needs. The GB zoning allows for a wide range of uses, including retail shops, professional offices, restaurants, beauty salons, health clubs, and more. With its unbeatable location across from the new Chick-fil-A and Panera Bread, ample parking, and easy access to major roadways, this property is perfect for businesses looking to capitalize on high traffic and strong local growth. Don\'t miss this incredible opportunity to bring your business vision to life! Schedule your tour today and explore the potential of this outstanding commercial property.