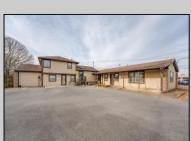

## **COMMENTS**

Exceptional commercial property in a prime location! Situated on a highly visible corner lot with over 36,000+- cars passing daily, this property offers approximately 3,500 sq. ft. of flexible space in the heart of Somers Point\'s General Business (GB) zone. The ground floor features an open layout that can be divided into separate offices, with two entrances, plus a rear retail/office space. The second floor includes additional office space and a full bathroom, ideal for various business needs. The GB zoning allows for a wide range of uses, including retail shops, professional offices, restaurants, beauty salons, health clubs, and more. With its unbeatable location across from the new Chick-fil-A and Panera Bread, ample parking, and easy access to major roadways, this property is perfect for businesses looking to capitalize on high traffic and strong local growth. Don\'t miss this incredible opportunity to bring your business vision to life! Schedule your tour today and explore the potential of this outstanding commercial property.