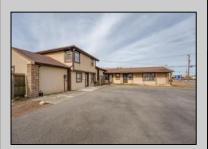

## **COMMENTS**

Exceptional commercial property in a prime location! Situated on a highly visible corner lot with over 36,000+- cars passing daily, this property offers approximately 3,500 sq. ft. of flexible space in the heart of Somers Point\'s General Business (GB) zone. The ground floor features an open layout that can be divided into separate offices, with two entrances, plus a rear retail/office space. The second floor includes additional office space and a full bathroom, ideal for various business needs. The GB zoning allows for a wide range of uses, including retail shops, professional offices, restaurants, beauty salons, health clubs, and more. With its unbeatable location across from the new Chick-fil-A and Panera Bread, ample parking, and easy access to major roadways, this property is perfect for businesses looking to capitalize on high traffic and strong local growth. Don\'t miss this incredible opportunity to bring your business vision to life! Schedule your tour today and explore the potential of this outstanding commercial property.