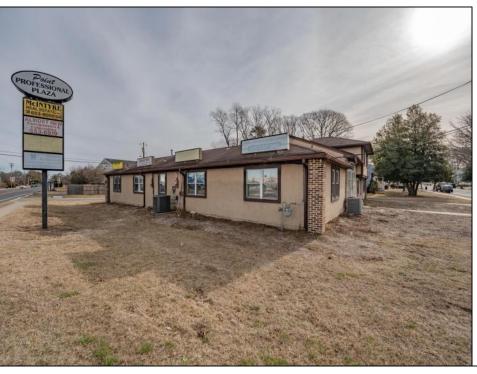

## **COMMENTS**

Exceptional commercial property in a prime location! Situated on a highly visible corner lot with over 36,000+- cars passing daily, this property offers approximately 3,500 sq. ft. of flexible space in the heart of Somers Point\'s General Business (GB) zone. The ground floor features an open layout that can be divided into separate offices, with two entrances, plus a rear retail/office space. The second floor includes additional office space and a full bathroom, ideal for various business needs. The GB zoning allows for a wide range of uses, including retail shops, professional offices, restaurants, beauty salons, health clubs, and more. With its unbeatable location across from the new Chick-fil-A and Panera Bread, ample parking, and easy access to major roadways, this property is perfect for businesses looking to capitalize on high traffic and strong local growth. Don\'t miss this incredible opportunity to bring your business vision to life! Schedule your tour today and explore the potential of this outstanding commercial property.