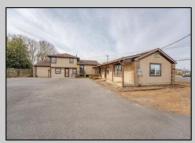

## **COMMENTS**

Exceptional commercial property in a prime location! Situated on a highly visible corner lot with over 36,000+- cars passing daily, this property offers approximately 3,500 sq. ft. of flexible space in the heart of Somers Point\'s General Business (GB) zone. The ground floor features an open layout that can be divided into separate offices, with two entrances, plus a rear retail/office space. The second floor includes additional office space and a full bathroom, ideal for various business needs. The GB zoning allows for a wide range of uses, including retail shops, professional offices, restaurants, beauty salons, health clubs, and more. With its unbeatable location across from the new Chick-fil-A and Panera Bread, ample parking, and easy access to major roadways, this property is perfect for businesses looking to capitalize on high traffic and strong local growth. Don\'t miss this incredible opportunity to bring your business vision to life! Schedule your tour today and explore the potential of this outstanding commercial property.