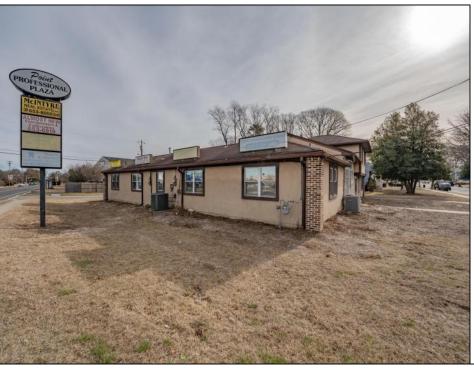

## **COMMENTS**

Exceptional commercial property in a prime location! Situated on a highly visible corner lot with over 36,000+- cars passing daily, this property offers approximately 3,500 sq. ft. of flexible space in the heart of Somers Point\'s General Business (GB) zone. The ground floor features an open layout that can be divided into separate offices, with two entrances, plus a rear retail/office space. The second floor includes additional office space and a full bathroom, ideal for various business needs. The GB zoning allows for a wide range of uses, including retail shops, professional offices, restaurants, beauty salons, health clubs, and more. With its unbeatable location across from the new Chick-fil-A and Panera Bread, ample parking, and easy access to major roadways, this property is perfect for businesses looking to capitalize on high traffic and strong local growth. Don\'t miss this incredible opportunity to bring your business vision to life! Schedule your tour today and explore the potential of this outstanding commercial property.