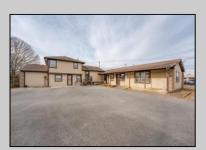

## **COMMENTS**

Exceptional commercial property in a prime location! Situated on a highly visible corner lot with over 36,000+- cars passing daily, this property offers approximately 3,500 sq. ft. of flexible space in the heart of Somers Point\'s General Business (GB) zone. The ground floor features an open layout that can be divided into separate offices, with two entrances, plus a rear retail/office space. The second floor includes additional office space and a full bathroom, ideal for various business needs. The GB zoning allows for a wide range of uses, including retail shops, professional offices, restaurants, beauty salons, health clubs, and more. With its unbeatable location across from the new Chick-fil-A and Panera Bread, ample parking, and easy access to major roadways, this property is perfect for businesses looking to capitalize on high traffic and strong local growth. Don\'t miss this incredible opportunity to bring your business vision to life! Schedule your tour today and explore the potential of this outstanding commercial property.