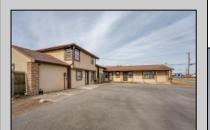

## **COMMENTS**

Exceptional commercial property in a prime location! Situated on a highly visible corner lot with over 36,000+- cars passing daily, this property offers approximately 3,500 sq. ft. of flexible space in the heart of Somers Point\'s General Business (GB) zone. The ground floor features an open layout that can be divided into separate offices, with two entrances, plus a rear retail/office space. The second floor includes additional office space and a full bathroom, ideal for various business needs. The GB zoning allows for a wide range of uses, including retail shops, professional offices, restaurants, beauty salons, health clubs, and more. With its unbeatable location across from the new Chick-fil-A and Panera Bread, ample parking, and easy access to major roadways, this property is perfect for businesses looking to capitalize on high traffic and strong local growth. Don\'t miss this incredible opportunity to bring your business vision to life! Schedule your tour today and explore the potential of this outstanding commercial property.