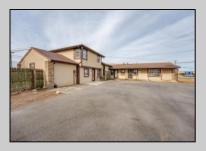

## **COMMENTS**

Exceptional commercial property in a prime location! Situated on a highly visible corner lot with over 36,000+- cars passing daily, this property offers approximately 3,500 sq. ft. of flexible space in the heart of Somers Point\'s General Business (GB) zone. The ground floor features an open layout that can be divided into separate offices, with two entrances, plus a rear retail/office space. The second floor includes additional office space and a full bathroom, ideal for various business needs. The GB zoning allows for a wide range of uses, including retail shops, professional offices, restaurants, beauty salons, health clubs, and more. With its unbeatable location across from the new Chick-fil-A and Panera Bread, ample parking, and easy access to major roadways, this property is perfect for businesses looking to capitalize on high traffic and strong local growth. Don\'t miss this incredible opportunity to bring your business vision to life! Schedule your tour today and explore the potential of this outstanding commercial property.