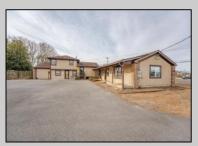

## **COMMENTS**

Exceptional commercial property in a prime location! Situated on a highly visible corner lot with over 36,000+- cars passing daily, this property offers approximately 3,500 sq. ft. of flexible space in the heart of Somers Point\'s General Business (GB) zone. The ground floor features an open layout that can be divided into separate offices, with two entrances, plus a rear retail/office space. The second floor includes additional office space and a full bathroom, ideal for various business needs. The GB zoning allows for a wide range of uses, including retail shops, professional offices, restaurants, beauty salons, health clubs, and more. With its unbeatable location across from the new Chick-fil-A and Panera Bread, ample parking, and easy access to major roadways, this property is perfect for businesses looking to capitalize on high traffic and strong local growth. Don\'t miss this incredible opportunity to bring your business vision to life! Schedule your tour today and explore the potential of this outstanding commercial property.