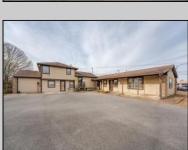

## **COMMENTS**

Exceptional commercial property in a prime location! Situated on a highly visible corner lot with over 36,000+- cars passing daily, this property offers approximately 3,500 sq. ft. of flexible space in the heart of Somers Point\'s General Business (GB) zone. The ground floor features an open layout that can be divided into separate offices, with two entrances, plus a rear retail/office space. The second floor includes additional office space and a full bathroom, ideal for various business needs. The GB zoning allows for a wide range of uses, including retail shops, professional offices, restaurants, beauty salons, health clubs, and more. With its unbeatable location across from the new Chick-fil-A and Panera Bread, ample parking, and easy access to major roadways, this property is perfect for businesses looking to capitalize on high traffic and strong local growth. Don\'t miss this incredible opportunity to bring your business vision to life! Schedule your tour today and explore the potential of this outstanding commercial property.