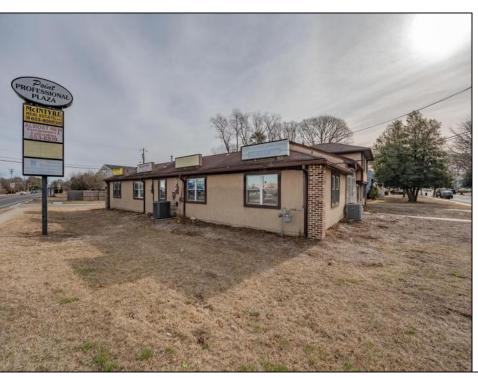

## **COMMENTS**

Exceptional commercial property in a prime location! Situated on a highly visible corner lot with over 36,000+- cars passing daily, this property offers approximately 3,500 sq. ft. of flexible space in the heart of Somers Point\'s General Business (GB) zone. The ground floor features an open layout that can be divided into separate offices, with two entrances, plus a rear retail/office space. The second floor includes additional office space and a full bathroom, ideal for various business needs. The GB zoning allows for a wide range of uses, including retail shops, professional offices, restaurants, beauty salons, health clubs, and more. With its unbeatable location across from the new Chick-fil-A and Panera Bread, ample parking, and easy access to major roadways, this property is perfect for businesses looking to capitalize on high traffic and strong local growth. Don\'t miss this incredible opportunity to bring your business vision to life! Schedule your tour today and explore the potential of this outstanding commercial property.