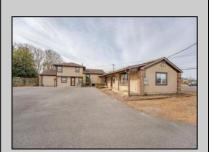

## **COMMENTS**

Exceptional commercial property in a prime location! Situated on a highly visible corner lot with over 36,000+- cars passing daily, this property offers approximately 3,500 sq. ft. of flexible space in the heart of Somers Point\'s General Business (GB) zone. The ground floor features an open layout that can be divided into separate offices, with two entrances, plus a rear retail/office space. The second floor includes additional office space and a full bathroom, ideal for various business needs. The GB zoning allows for a wide range of uses, including retail shops, professional offices, restaurants, beauty salons, health clubs, and more. With its unbeatable location across from the new Chick-fil-A and Panera Bread, ample parking, and easy access to major roadways, this property is perfect for businesses looking to capitalize on high traffic and strong local growth. Don\'t miss this incredible opportunity to bring your business vision to life! Schedule your tour today and explore the potential of this outstanding commercial property.