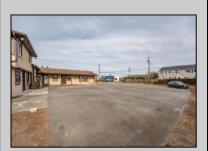

## **COMMENTS**

Exceptional commercial property in a prime location! Situated on a highly visible corner lot with over 36,000+- cars passing daily, this property offers approximately 3,500 sq. ft. of flexible space in the heart of Somers Point\'s General Business (GB) zone. The ground floor features an open layout that can be divided into separate offices, with two entrances, plus a rear retail/office space. The second floor includes additional office space and a full bathroom, ideal for various business needs. The GB zoning allows for a wide range of uses, including retail shops, professional offices, restaurants, beauty salons, health clubs, and more. With its unbeatable location across from the new Chick-fil-A and Panera Bread, ample parking, and easy access to major roadways, this property is perfect for businesses looking to capitalize on high traffic and strong local growth. Don\'t miss this incredible opportunity to bring your business vision to life! Schedule your tour today and explore the potential of this outstanding commercial property.