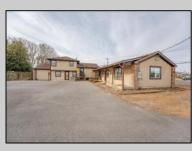

## COMMENTS

Exceptional commercial property in a prime location! Situated on a highly visible corner lot with over 36,000+- cars passing daily, this property offers approximately 3,500 sq. ft. of flexible space in the heart of Somers Point\'s General Business (GB) zone. The ground floor features an open layout that can be divided into separate offices, with two entrances, plus a rear retail/office space. The second floor includes additional office space and a full bathroom, ideal for various business needs. The GB zoning allows for a wide range of uses, including retail shops, professional offices, restaurants, beauty salons, health clubs, and more. With its unbeatable location across from the new Chick-fil-A and Panera Bread, ample parking, and easy access to major roadways, this property is perfect for businesses looking to capitalize on high traffic and strong local growth. Don\'t miss this incredible opportunity to bring your business vision to life! Schedule your tour today and explore the potential of this outstanding commercial property. **PROPERTY DETAILS** 