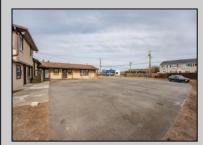

## COMMENTS

Exceptional commercial property in a prime location! Situated on a highly visible corner lot with over 36,000+- cars passing daily, this property offers approximately 3,500 sq. ft. of flexible space in the heart of Somers Point\'s General Business (GB) zone. The ground floor features an open layout that can be divided into separate offices, with two entrances, plus a rear retail/office space. The second floor includes additional office space and a full bathroom, ideal for various business needs. The GB zoning allows for a wide range of uses, including retail shops, professional offices, restaurants, beauty salons, health clubs, and more. With its unbeatable location across from the new Chick-fil-A and Panera Bread, ample parking, and easy access to major roadways, this property is perfect for businesses looking to capitalize on high traffic and strong local growth. Don\'t miss this incredible opportunity to bring your business vision to life! Schedule your tour today and explore the potential of this outstanding commercial property. **PROPERTY DETAILS** 