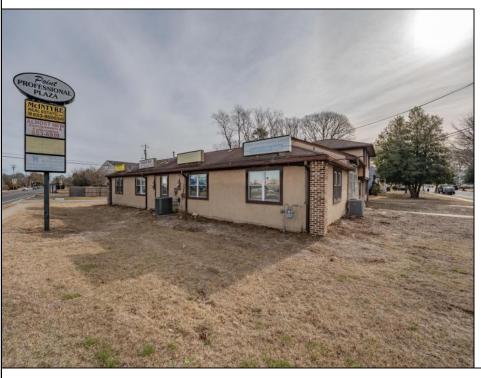

## **COMMENTS**

Exceptional commercial property in a prime location! Situated on a highly visible corner lot with over 36,000+- cars passing daily, this property offers approximately 3,500 sq. ft. of flexible space in the heart of Somers Point\'s General Business (GB) zone. The ground floor features an open layout that can be divided into separate offices, with two entrances, plus a rear retail/office space. The second floor includes additional office space and a full bathroom, ideal for various business needs. The GB zoning allows for a wide range of uses, including retail shops, professional offices, restaurants, beauty salons, health clubs, and more. With its unbeatable location across from the new Chick-fil-A and Panera Bread, ample parking, and easy access to major roadways, this property is perfect for businesses looking to capitalize on high traffic and strong local growth. Don\'t miss this incredible opportunity to bring your business vision to life! Schedule your tour today and explore the potential of this outstanding commercial property.