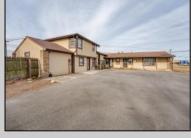

## **COMMENTS**

Exceptional commercial property in a prime location! Situated on a highly visible corner lot with over 36,000+- cars passing daily, this property offers approximately 3,500 sq. ft. of flexible space in the heart of Somers Point\'s General Business (GB) zone. The ground floor features an open layout that can be divided into separate offices, with two entrances, plus a rear retail/office space. The second floor includes additional office space and a full bathroom, ideal for various business needs. The GB zoning allows for a wide range of uses, including retail shops, professional offices, restaurants, beauty salons, health clubs, and more. With its unbeatable location across from the new Chick-fil-A and Panera Bread, ample parking, and easy access to major roadways, this property is perfect for businesses looking to capitalize on high traffic and strong local growth. Don\'t miss this incredible opportunity to bring your business vision to life! Schedule your tour today and explore the potential of this outstanding commercial property.