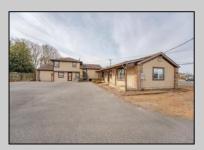

## **COMMENTS**

Exceptional commercial property in a prime location! Situated on a highly visible corner lot with over 36,000+- cars passing daily, this property offers approximately 3,500 sq. ft. of flexible space in the heart of Somers Point\'s General Business (GB) zone. The ground floor features an open layout that can be divided into separate offices, with two entrances, plus a rear retail/office space. The second floor includes additional office space and a full bathroom, ideal for various business needs. The GB zoning allows for a wide range of uses, including retail shops, professional offices, restaurants, beauty salons, health clubs, and more. With its unbeatable location across from the new Chick-fil-A and Panera Bread, ample parking, and easy access to major roadways, this property is perfect for businesses looking to capitalize on high traffic and strong local growth. Don\'t miss this incredible opportunity to bring your business vision to life! Schedule your tour today and explore the potential of this outstanding commercial property.