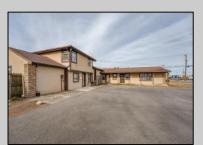

## **COMMENTS**

Exceptional commercial property in a prime location! Situated on a highly visible corner lot with over 36,000+- cars passing daily, this property offers approximately 3,500 sq. ft. of flexible space in the heart of Somers Point\'s General Business (GB) zone. The ground floor features an open layout that can be divided into separate offices, with two entrances, plus a rear retail/office space. The second floor includes additional office space and a full bathroom, ideal for various business needs. The GB zoning allows for a wide range of uses, including retail shops, professional offices, restaurants, beauty salons, health clubs, and more. With its unbeatable location across from the new Chick-fil-A and Panera Bread, ample parking, and easy access to major roadways, this property is perfect for businesses looking to capitalize on high traffic and strong local growth. Don\'t miss this incredible opportunity to bring your business vision to life! Schedule your tour today and explore the potential of this outstanding commercial property.