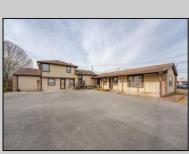

## **COMMENTS**

Exceptional commercial property in a prime location! Situated on a highly visible corner lot with over 36,000+- cars passing daily, this property offers approximately 3,500 sq. ft. of flexible space in the heart of Somers Point\'s General Business (GB) zone. The ground floor features an open layout that can be divided into separate offices, with two entrances, plus a rear retail/office space. The second floor includes additional office space and a full bathroom, ideal for various business needs. The GB zoning allows for a wide range of uses, including retail shops, professional offices, restaurants, beauty salons, health clubs, and more. With its unbeatable location across from the new Chick-fil-A and Panera Bread, ample parking, and easy access to major roadways, this property is perfect for businesses looking to capitalize on high traffic and strong local growth. Don\'t miss this incredible opportunity to bring your business vision to life! Schedule your tour today and explore the potential of this outstanding commercial property.