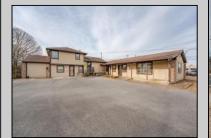

## COMMENTS

Exceptional commercial property in a prime location! Situated on a highly visible corner lot with over 36,000+- cars passing daily, this property offers approximately 3,500 sq. ft. of flexible space in the heart of Somers Point\'s General Business (GB) zone. The ground floor features an open layout that can be divided into separate offices, with two entrances, plus a rear retail/office space. The second floor includes additional office space and a full bathroom, ideal for various business needs. The GB zoning allows for a wide range of uses, including retail shops, professional offices, restaurants, beauty salons, health clubs, and more. With its unbeatable location across from the new Chick-fil-A and Panera Bread, ample parking, and easy access to major roadways, this property is perfect for businesses looking to capitalize on high traffic and strong local growth. Don\'t miss this incredible opportunity to bring your business vision to life! Schedule your tour today and explore the potential of this outstanding commercial property. **PROPERTY DETAILS** 