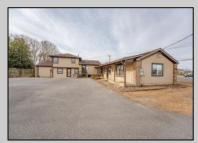

## **COMMENTS**

Exceptional commercial property in a prime location! Situated on a highly visible corner lot with over 36,000+- cars passing daily, this property offers approximately 3,500 sq. ft. of flexible space in the heart of Somers Point\'s General Business (GB) zone. The ground floor features an open layout that can be divided into separate offices, with two entrances, plus a rear retail/office space. The second floor includes additional office space and a full bathroom, ideal for various business needs. The GB zoning allows for a wide range of uses, including retail shops, professional offices, restaurants, beauty salons, health clubs, and more. With its unbeatable location across from the new Chick-fil-A and Panera Bread, ample parking, and easy access to major roadways, this property is perfect for businesses looking to capitalize on high traffic and strong local growth. Don\'t miss this incredible opportunity to bring your business vision to life! Schedule your tour today and explore the potential of this outstanding commercial property.