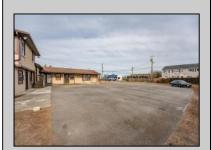

## **COMMENTS**

Exceptional commercial property in a prime location! Situated on a highly visible corner lot with over 36,000+- cars passing daily, this property offers approximately 3,500 sq. ft. of flexible space in the heart of Somers Point\'s General Business (GB) zone. The ground floor features an open layout that can be divided into separate offices, with two entrances, plus a rear retail/office space. The second floor includes additional office space and a full bathroom, ideal for various business needs. The GB zoning allows for a wide range of uses, including retail shops, professional offices, restaurants, beauty salons, health clubs, and more. With its unbeatable location across from the new Chick-fil-A and Panera Bread, ample parking, and easy access to major roadways, this property is perfect for businesses looking to capitalize on high traffic and strong local growth. Don\'t miss this incredible opportunity to bring your business vision to life! Schedule your tour today and explore the potential of this outstanding commercial property.