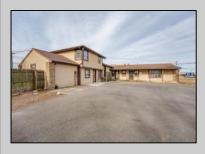

## **COMMENTS**

Exceptional commercial property in a prime location! Situated on a highly visible corner lot with over 36,000+- cars passing daily, this property offers approximately 3,500 sq. ft. of flexible space in the heart of Somers Point\'s General Business (GB) zone. The ground floor features an open layout that can be divided into separate offices, with two entrances, plus a rear retail/office space. The second floor includes additional office space and a full bathroom, ideal for various business needs. The GB zoning allows for a wide range of uses, including retail shops, professional offices, restaurants, beauty salons, health clubs, and more. With its unbeatable location across from the new Chick-fil-A and Panera Bread, ample parking, and easy access to major roadways, this property is perfect for businesses looking to capitalize on high traffic and strong local growth. Don\'t miss this incredible opportunity to bring your business vision to life! Schedule your tour today and explore the potential of this outstanding commercial property.