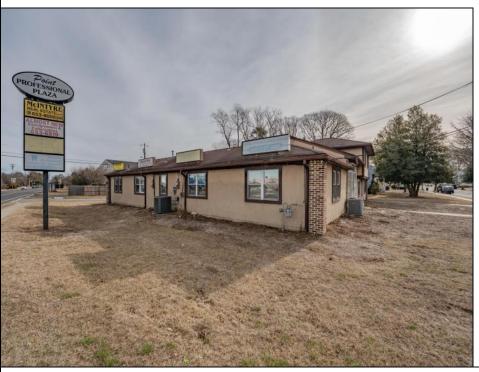

## **COMMENTS**

Exceptional commercial property in a prime location! Situated on a highly visible corner lot with over 36,000+- cars passing daily, this property offers approximately 3,500 sq. ft. of flexible space in the heart of Somers Point\'s General Business (GB) zone. The ground floor features an open layout that can be divided into separate offices, with two entrances, plus a rear retail/office space. The second floor includes additional office space and a full bathroom, ideal for various business needs. The GB zoning allows for a wide range of uses, including retail shops, professional offices, restaurants, beauty salons, health clubs, and more. With its unbeatable location across from the new Chick-fil-A and Panera Bread, ample parking, and easy access to major roadways, this property is perfect for businesses looking to capitalize on high traffic and strong local growth. Don\'t miss this incredible opportunity to bring your business vision to life! Schedule your tour today and explore the potential of this outstanding commercial property.