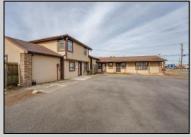

## **COMMENTS**

Exceptional commercial property in a prime location! Situated on a highly visible corner lot with over 36,000+- cars passing daily, this property offers approximately 3,500 sq. ft. of flexible space in the heart of Somers Point\'s General Business (GB) zone. The ground floor features an open layout that can be divided into separate offices, with two entrances, plus a rear retail/office space. The second floor includes additional office space and a full bathroom, ideal for various business needs. The GB zoning allows for a wide range of uses, including retail shops, professional offices, restaurants, beauty salons, health clubs, and more. With its unbeatable location across from the new Chick-fil-A and Panera Bread, ample parking, and easy access to major roadways, this property is perfect for businesses looking to capitalize on high traffic and strong local growth. Don\'t miss this incredible opportunity to bring your business vision to life! Schedule your tour today and explore the potential of this outstanding commercial property.