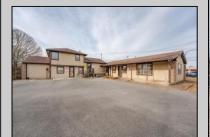

## COMMENTS

Exceptional commercial property in a prime location! Situated on a highly visible corner lot with over 36,000+- cars passing daily, this property offers approximately 3,500 sq. ft. of flexible space in the heart of Somers Point\'s General Business (GB) zone. The ground floor features an open layout that can be divided into separate offices, with two entrances, plus a rear retail/office space. The second floor includes additional office space and a full bathroom, ideal for various business needs. The GB zoning allows for a wide range of uses, including retail shops, professional offices, restaurants, beauty salons, health clubs, and more. With its unbeatable location across from the new Chick-fil-A and Panera Bread, ample parking, and easy access to major roadways, this property is perfect for businesses looking to capitalize on high traffic and strong local growth. Don/t miss this incredible opportunity to bring your business vision to life! Schedule your tour today and explore the potential of this outstanding commercial property.