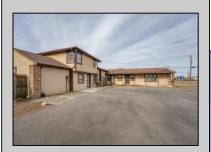

## COMMENTS

Exceptional commercial property in a prime location! Situated on a highly visible corner lot with over 36,000+- cars passing daily, this property offers approximately 3,500 sq. ft. of flexible space in the heart of Somers Point\'s General Business (GB) zone. The ground floor features an open layout that can be divided into separate offices, with two entrances, plus a rear retail/office space. The second floor includes additional office space and a full bathroom, ideal for various business needs. The GB zoning allows for a wide range of uses, including retail shops, professional offices, restaurants, beauty salons, health clubs, and more. With its unbeatable location across from the new Chick-fil-A and Panera Bread, ample parking, and easy access to major roadways, this property is perfect for businesses looking to capitalize on high traffic and strong local growth. Don/t miss this incredible opportunity to bring your business vision to life! Schedule your tour today and explore the potential of this outstanding commercial property.