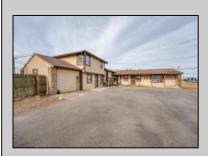

## COMMENTS

Exceptional commercial property in a prime location! Situated on a highly visible corner lot with over 36,000+- cars passing daily, this property offers approximately 3,500 sq. ft. of flexible space in the heart of Somers Point\'s General Business (GB) zone. The ground floor features an open layout that can be divided into separate offices, with two entrances, plus a rear retail/office space. The second floor includes additional office space and a full bathroom, ideal for various business needs. The GB zoning allows for a wide range of uses, including retail shops, professional offices, restaurants, beauty salons, health clubs, and more. With its unbeatable location across from the new Chick-fil-A and Panera Bread, ample parking, and easy access to major roadways, this property is perfect for businesses looking to capitalize on high traffic and strong local growth. Don/t miss this incredible opportunity to bring your business vision to life! Schedule your tour today and explore the potential of this outstanding commercial property.