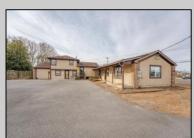

## **COMMENTS**

Exceptional commercial property in a prime location! Situated on a highly visible corner lot with over 36,000+- cars passing daily, this property offers approximately 3,500 sq. ft. of flexible space in the heart of Somers Point\'s General Business (GB) zone. The ground floor features an open layout that can be divided into separate offices, with two entrances, plus a rear retail/office space. The second floor includes additional office space and a full bathroom, ideal for various business needs. The GB zoning allows for a wide range of uses, including retail shops, professional offices, restaurants, beauty salons, health clubs, and more. With its unbeatable location across from the new Chick-fil-A and Panera Bread, ample parking, and easy access to major roadways, this property is perfect for businesses looking to capitalize on high traffic and strong local growth. Don\'t miss this incredible opportunity to bring your business vision to life! Schedule your tour today and explore the potential of this outstanding commercial property.