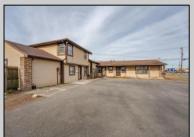

## **COMMENTS**

Exceptional commercial property in a prime location! Situated on a highly visible corner lot with over 36,000+- cars passing daily, this property offers approximately 3,500 sq. ft. of flexible space in the heart of Somers Point\'s General Business (GB) zone. The ground floor features an open layout that can be divided into separate offices, with two entrances, plus a rear retail/office space. The second floor includes additional office space and a full bathroom, ideal for various business needs. The GB zoning allows for a wide range of uses, including retail shops, professional offices, restaurants, beauty salons, health clubs, and more. With its unbeatable location across from the new Chick-fil-A and Panera Bread, ample parking, and easy access to major roadways, this property is perfect for businesses looking to capitalize on high traffic and strong local growth. Don\'t miss this incredible opportunity to bring your business vision to life! Schedule your tour today and explore the potential of this outstanding commercial property.