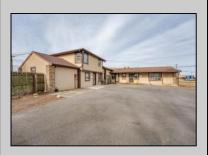

## **COMMENTS**

Exceptional commercial property in a prime location! Situated on a highly visible corner lot with over 36,000+- cars passing daily, this property offers approximately 3,500 sq. ft. of flexible space in the heart of Somers Point\'s General Business (GB) zone. The ground floor features an open layout that can be divided into separate offices, with two entrances, plus a rear retail/office space. The second floor includes additional office space and a full bathroom, ideal for various business needs. The GB zoning allows for a wide range of uses, including retail shops, professional offices, restaurants, beauty salons, health clubs, and more. With its unbeatable location across from the new Chick-fil-A and Panera Bread, ample parking, and easy access to major roadways, this property is perfect for businesses looking to capitalize on high traffic and strong local growth. Don\'t miss this incredible opportunity to bring your business vision to life! Schedule your tour today and explore the potential of this outstanding commercial property.