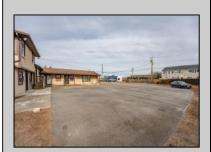

## **COMMENTS**

Exceptional commercial property in a prime location! Situated on a highly visible corner lot with over 36,000+- cars passing daily, this property offers approximately 3,500 sq. ft. of flexible space in the heart of Somers Point\'s General Business (GB) zone. The ground floor features an open layout that can be divided into separate offices, with two entrances, plus a rear retail/office space. The second floor includes additional office space and a full bathroom, ideal for various business needs. The GB zoning allows for a wide range of uses, including retail shops, professional offices, restaurants, beauty salons, health clubs, and more. With its unbeatable location across from the new Chick-fil-A and Panera Bread, ample parking, and easy access to major roadways, this property is perfect for businesses looking to capitalize on high traffic and strong local growth. Don\'t miss this incredible opportunity to bring your business vision to life! Schedule your tour today and explore the potential of this outstanding commercial property.