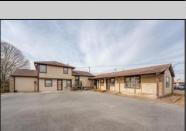

## **COMMENTS**

Exceptional commercial property in a prime location! Situated on a highly visible corner lot with over 36,000+- cars passing daily, this property offers approximately 3,500 sq. ft. of flexible space in the heart of Somers Point\'s General Business (GB) zone. The ground floor features an open layout that can be divided into separate offices, with two entrances, plus a rear retail/office space. The second floor includes additional office space and a full bathroom, ideal for various business needs. The GB zoning allows for a wide range of uses, including retail shops, professional offices, restaurants, beauty salons, health clubs, and more. With its unbeatable location across from the new Chick-fil-A and Panera Bread, ample parking, and easy access to major roadways, this property is perfect for businesses looking to capitalize on high traffic and strong local growth. Don\'t miss this incredible opportunity to bring your business vision to life! Schedule your tour today and explore the potential of this outstanding commercial property.