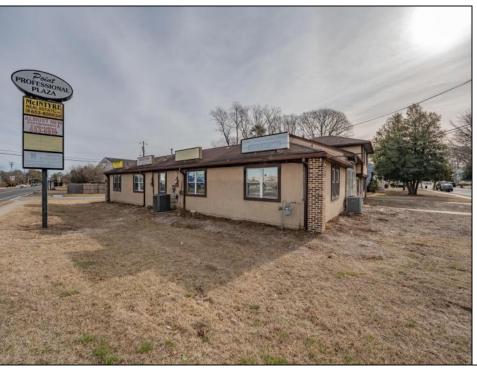

## **COMMENTS**

Exceptional commercial property in a prime location! Situated on a highly visible corner lot with over 36,000+- cars passing daily, this property offers approximately 3,500 sq. ft. of flexible space in the heart of Somers Point\'s General Business (GB) zone. The ground floor features an open layout that can be divided into separate offices, with two entrances, plus a rear retail/office space. The second floor includes additional office space and a full bathroom, ideal for various business needs. The GB zoning allows for a wide range of uses, including retail shops, professional offices, restaurants, beauty salons, health clubs, and more. With its unbeatable location across from the new Chick-fil-A and Panera Bread, ample parking, and easy access to major roadways, this property is perfect for businesses looking to capitalize on high traffic and strong local growth. Don\'t miss this incredible opportunity to bring your business vision to life! Schedule your tour today and explore the potential of this outstanding commercial property.