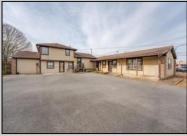

## **COMMENTS**

Exceptional commercial property in a prime location! Situated on a highly visible corner lot with over 36,000+- cars passing daily, this property offers approximately 3,500 sq. ft. of flexible space in the heart of Somers Point\'s General Business (GB) zone. The ground floor features an open layout that can be divided into separate offices, with two entrances, plus a rear retail/office space. The second floor includes additional office space and a full bathroom, ideal for various business needs. The GB zoning allows for a wide range of uses, including retail shops, professional offices, restaurants, beauty salons, health clubs, and more. With its unbeatable location across from the new Chick-fil-A and Panera Bread, ample parking, and easy access to major roadways, this property is perfect for businesses looking to capitalize on high traffic and strong local growth. Don\'t miss this incredible opportunity to bring your business vision to life! Schedule your tour today and explore the potential of this outstanding commercial property.