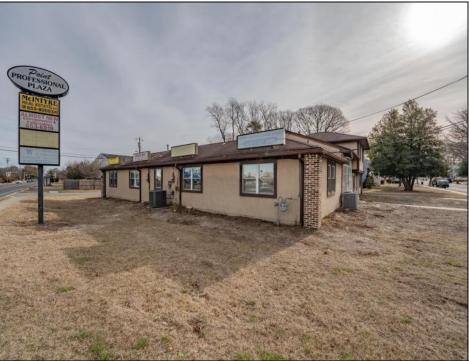

## **COMMENTS**

Exceptional commercial property in a prime location! Situated on a highly visible corner lot with over 36,000+- cars passing daily, this property offers approximately 3,500 sq. ft. of flexible space in the heart of Somers Point\'s General Business (GB) zone. The ground floor features an open layout that can be divided into separate offices, with two entrances, plus a rear retail/office space. The second floor includes additional office space and a full bathroom, ideal for various business needs. The GB zoning allows for a wide range of uses, including retail shops, professional offices, restaurants, beauty salons, health clubs, and more. With its unbeatable location across from the new Chick-fil-A and Panera Bread, ample parking, and easy access to major roadways, this property is perfect for businesses looking to capitalize on high traffic and strong local growth. Don\'t miss this incredible opportunity to bring your business vision to life! Schedule your tour today and explore the potential of this outstanding commercial property.