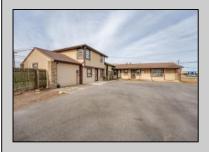

## **COMMENTS**

Exceptional commercial property in a prime location! Situated on a highly visible corner lot with over 36,000+- cars passing daily, this property offers approximately 3,500 sq. ft. of flexible space in the heart of Somers Point\'s General Business (GB) zone. The ground floor features an open layout that can be divided into separate offices, with two entrances, plus a rear retail/office space. The second floor includes additional office space and a full bathroom, ideal for various business needs. The GB zoning allows for a wide range of uses, including retail shops, professional offices, restaurants, beauty salons, health clubs, and more. With its unbeatable location across from the new Chick-fil-A and Panera Bread, ample parking, and easy access to major roadways, this property is perfect for businesses looking to capitalize on high traffic and strong local growth. Don\'t miss this incredible opportunity to bring your business vision to life! Schedule your tour today and explore the potential of this outstanding commercial property.