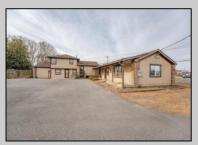

## **COMMENTS**

Exceptional commercial property in a prime location! Situated on a highly visible corner lot with over 36,000+- cars passing daily, this property offers approximately 3,500 sq. ft. of flexible space in the heart of Somers Point\'s General Business (GB) zone. The ground floor features an open layout that can be divided into separate offices, with two entrances, plus a rear retail/office space. The second floor includes additional office space and a full bathroom, ideal for various business needs. The GB zoning allows for a wide range of uses, including retail shops, professional offices, restaurants, beauty salons, health clubs, and more. With its unbeatable location across from the new Chick-fil-A and Panera Bread, ample parking, and easy access to major roadways, this property is perfect for businesses looking to capitalize on high traffic and strong local growth. Don\'t miss this incredible opportunity to bring your business vision to life! Schedule your tour today and explore the potential of this outstanding commercial property.