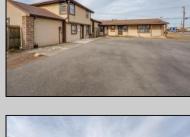

## **COMMENTS**

Exceptional commercial property in a prime location! Situated on a highly visible corner lot with over 36,000+- cars passing daily, this property offers approximately 3,500 sq. ft. of flexible space in the heart of Somers Point\'s General Business (GB) zone. The ground floor features an open layout that can be divided into separate offices, with two entrances, plus a rear retail/office space. The second floor includes additional office space and a full bathroom, ideal for various business needs. The GB zoning allows for a wide range of uses, including retail shops, professional offices, restaurants, beauty salons, health clubs, and more. With its unbeatable location across from the new Chick-fil-A and Panera Bread, ample parking, and easy access to major roadways, this property is perfect for businesses looking to capitalize on high traffic and strong local growth. Don\'t miss this incredible opportunity to bring your business vision to life! Schedule your tour today and explore the potential of this outstanding commercial property.