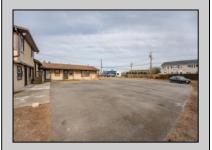

## **COMMENTS**

Exceptional commercial property in a prime location! Situated on a highly visible corner lot with over 36,000+- cars passing daily, this property offers approximately 3,500 sq. ft. of flexible space in the heart of Somers Point\'s General Business (GB) zone. The ground floor features an open layout that can be divided into separate offices, with two entrances, plus a rear retail/office space. The second floor includes additional office space and a full bathroom, ideal for various business needs. The GB zoning allows for a wide range of uses, including retail shops, professional offices, restaurants, beauty salons, health clubs, and more. With its unbeatable location across from the new Chick-fil-A and Panera Bread, ample parking, and easy access to major roadways, this property is perfect for businesses looking to capitalize on high traffic and strong local growth. Don\'t miss this incredible opportunity to bring your business vision to life! Schedule your tour today and explore the potential of this outstanding commercial property.