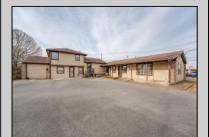

## COMMENTS

Exceptional commercial property in a prime location! Situated on a highly visible corner lot with over 36,000+- cars passing daily, this property offers approximately 3,500 sq. ft. of flexible space in the heart of Somers Point\'s General Business (GB) zone. The ground floor features an open layout that can be divided into separate offices, with two entrances, plus a rear retail/office space. The second floor includes additional office space and a full bathroom, ideal for various business needs. The GB zoning allows for a wide range of uses, including retail shops, professional offices, restaurants, beauty salons, health clubs, and more. With its unbeatable location across from the new Chick-fil-A and Panera Bread, ample parking, and easy access to major roadways, this property is perfect for businesses looking to capitalize on high traffic and strong local growth. Don/t miss this incredible opportunity to bring your business vision to life! Schedule your tour today and explore the potential of this outstanding commercial property.