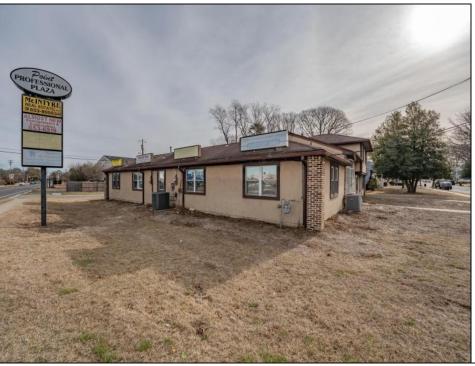

## COMMENTS

Exceptional commercial property in a prime location! Situated on a highly visible corner lot with over 36,000+- cars passing daily, this property offers approximately 3,500 sq. ft. of flexible space in the heart of Somers Point\'s General Business (GB) zone. The ground floor features an open layout that can be divided into separate offices, with two entrances, plus a rear retail/office space. The second floor includes additional office space and a full bathroom, ideal for various business needs. The GB zoning allows for a wide range of uses, including retail shops, professional offices, restaurants, beauty salons, health clubs, and more. With its unbeatable location across from the new Chick-fil-A and Panera Bread, ample parking, and easy access to major roadways, this property is perfect for businesses looking to capitalize on high traffic and strong local growth. Don/t miss this incredible opportunity to bring your business vision to life! Schedule your tour today and explore the potential of this outstanding commercial property.