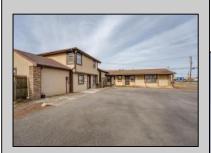

## COMMENTS

Exceptional commercial property in a prime location! Situated on a highly visible corner lot with over 36,000+- cars passing daily, this property offers approximately 3,500 sq. ft. of flexible space in the heart of Somers Point\'s General Business (GB) zone. The ground floor features an open layout that can be divided into separate offices, with two entrances, plus a rear retail/office space. The second floor includes additional office space and a full bathroom, ideal for various business needs. The GB zoning allows for a wide range of uses, including retail shops, professional offices, restaurants, beauty salons, health clubs, and more. With its unbeatable location across from the new Chick-fil-A and Panera Bread, ample parking, and easy access to major roadways, this property is perfect for businesses looking to capitalize on high traffic and strong local growth. Don/t miss this incredible opportunity to bring your business vision to life! Schedule your tour today and explore the potential of this outstanding commercial property.