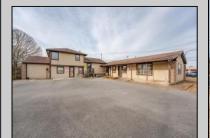

## COMMENTS

Exceptional commercial property in a prime location! Situated on a highly visible corner lot with over 36,000+- cars passing daily, this property offers approximately 3,500 sq. ft. of flexible space in the heart of Somers Point\'s General Business (GB) zone. The ground floor features an open layout that can be divided into separate offices, with two entrances, plus a rear retail/office space. The second floor includes additional office space and a full bathroom, ideal for various business needs. The GB zoning allows for a wide range of uses, including retail shops, professional offices, restaurants, beauty salons, health clubs, and more. With its unbeatable location across from the new Chick-fil-A and Panera Bread, ample parking, and easy access to major roadways, this property is perfect for businesses looking to capitalize on high traffic and strong local growth. Don\'t miss this incredible opportunity to bring your business vision to life! Schedule your tour today and explore the potential of this outstanding commercial property. **PROPERTY DETAILS** 