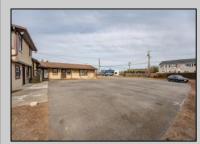

## COMMENTS

Exceptional commercial property in a prime location! Situated on a highly visible corner lot with over 36,000+- cars passing daily, this property offers approximately 3,500 sq. ft. of flexible space in the heart of Somers Point\'s General Business (GB) zone. The ground floor features an open layout that can be divided into separate offices, with two entrances, plus a rear retail/office space. The second floor includes additional office space and a full bathroom, ideal for various business needs. The GB zoning allows for a wide range of uses, including retail shops, professional offices, restaurants, beauty salons, health clubs, and more. With its unbeatable location across from the new Chick-fil-A and Panera Bread, ample parking, and easy access to major roadways, this property is perfect for businesses looking to capitalize on high traffic and strong local growth. Don\'t miss this incredible opportunity to bring your business vision to life! Schedule your tour today and explore the potential of this outstanding commercial property. **PROPERTY DETAILS** 