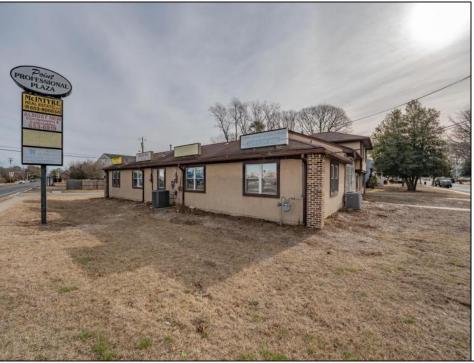

## COMMENTS

Exceptional commercial property in a prime location! Situated on a highly visible corner lot with over 36,000+- cars passing daily, this property offers approximately 3,500 sq. ft. of flexible space in the heart of Somers Point\'s General Business (GB) zone. The ground floor features an open layout that can be divided into separate offices, with two entrances, plus a rear retail/office space. The second floor includes additional office space and a full bathroom, ideal for various business needs. The GB zoning allows for a wide range of uses, including retail shops, professional offices, restaurants, beauty salons, health clubs, and more. With its unbeatable location across from the new Chick-fil-A and Panera Bread, ample parking, and easy access to major roadways, this property is perfect for businesses looking to capitalize on high traffic and strong local growth. Don\'t miss this incredible opportunity to bring your business vision to life! Schedule your tour today and explore the potential of this outstanding commercial property. **PROPERTY DETAILS** 