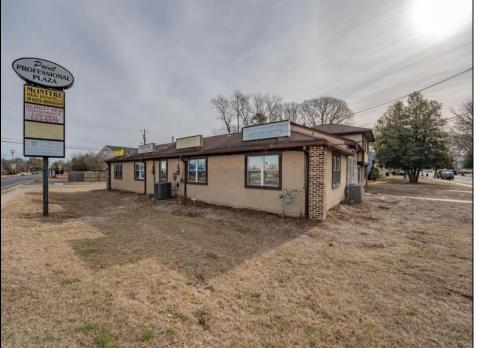

## **COMMENTS**

Exceptional commercial property in a prime location! Situated on a highly visible corner lot with over 36,000+- cars passing daily, this property offers approximately 3,500 sq. ft. of flexible space in the heart of Somers Point\'s General Business (GB) zone. The ground floor features an open layout that can be divided into separate offices, with two entrances, plus a rear retail/office space. The second floor includes additional office space and a full bathroom, ideal for various business needs. The GB zoning allows for a wide range of uses, including retail shops, professional offices, restaurants, beauty salons, health clubs, and more. With its unbeatable location across from the new Chick-fil-A and Panera Bread, ample parking, and easy access to major roadways, this property is perfect for businesses looking to capitalize on high traffic and strong local growth. Don\'t miss this incredible opportunity to bring your business vision to life! Schedule your tour today and explore the potential of this outstanding commercial property.