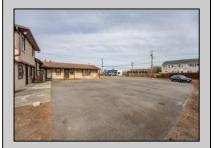

## **COMMENTS**

Exceptional commercial property in a prime location! Situated on a highly visible corner lot with over 36,000+- cars passing daily, this property offers approximately 3,500 sq. ft. of flexible space in the heart of Somers Point\'s General Business (GB) zone. The ground floor features an open layout that can be divided into separate offices, with two entrances, plus a rear retail/office space. The second floor includes additional office space and a full bathroom, ideal for various business needs. The GB zoning allows for a wide range of uses, including retail shops, professional offices, restaurants, beauty salons, health clubs, and more. With its unbeatable location across from the new Chick-fil-A and Panera Bread, ample parking, and easy access to major roadways, this property is perfect for businesses looking to capitalize on high traffic and strong local growth. Don\'t miss this incredible opportunity to bring your business vision to life! Schedule your tour today and explore the potential of this outstanding commercial property.