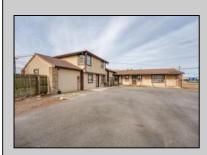

## **COMMENTS**

Exceptional commercial property in a prime location! Situated on a highly visible corner lot with over 36,000+- cars passing daily, this property offers approximately 3,500 sq. ft. of flexible space in the heart of Somers Point\'s General Business (GB) zone. The ground floor features an open layout that can be divided into separate offices, with two entrances, plus a rear retail/office space. The second floor includes additional office space and a full bathroom, ideal for various business needs. The GB zoning allows for a wide range of uses, including retail shops, professional offices, restaurants, beauty salons, health clubs, and more. With its unbeatable location across from the new Chick-fil-A and Panera Bread, ample parking, and easy access to major roadways, this property is perfect for businesses looking to capitalize on high traffic and strong local growth. Don\'t miss this incredible opportunity to bring your business vision to life! Schedule your tour today and explore the potential of this outstanding commercial property.