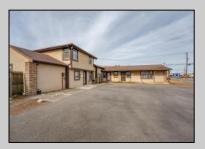

## **COMMENTS**

Exceptional commercial property in a prime location! Situated on a highly visible corner lot with over 36,000+- cars passing daily, this property offers approximately 3,500 sq. ft. of flexible space in the heart of Somers Point\'s General Business (GB) zone. The ground floor features an open layout that can be divided into separate offices, with two entrances, plus a rear retail/office space. The second floor includes additional office space and a full bathroom, ideal for various business needs. The GB zoning allows for a wide range of uses, including retail shops, professional offices, restaurants, beauty salons, health clubs, and more. With its unbeatable location across from the new Chick-fil-A and Panera Bread, ample parking, and easy access to major roadways, this property is perfect for businesses looking to capitalize on high traffic and strong local growth. Don\'t miss this incredible opportunity to bring your business vision to life! Schedule your tour today and explore the potential of this outstanding commercial property.