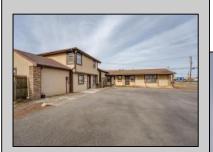

## COMMENTS

Exceptional commercial property in a prime location! Situated on a highly visible corner lot with over 36,000+- cars passing daily, this property offers approximately 3,500 sq. ft. of flexible space in the heart of Somers Point\'s General Business (GB) zone. The ground floor features an open layout that can be divided into separate offices, with two entrances, plus a rear retail/office space. The second floor includes additional office space and a full bathroom, ideal for various business needs. The GB zoning allows for a wide range of uses, including retail shops, professional offices, restaurants, beauty salons, health clubs, and more. With its unbeatable location across from the new Chick-fil-A and Panera Bread, ample parking, and easy access to major roadways, this property is perfect for businesses looking to capitalize on high traffic and strong local growth. Don\'t miss this incredible opportunity to bring your business vision to life! Schedule your tour today and explore the potential of this outstanding commercial property. **PROPERTY DETAILS** 