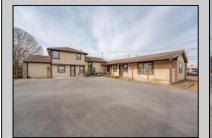

## COMMENTS

Exceptional commercial property in a prime location! Situated on a highly visible corner lot with over 36,000+- cars passing daily, this property offers approximately 3,500 sq. ft. of flexible space in the heart of Somers Point\'s General Business (GB) zone. The ground floor features an open layout that can be divided into separate offices, with two entrances, plus a rear retail/office space. The second floor includes additional office space and a full bathroom, ideal for various business needs. The GB zoning allows for a wide range of uses, including retail shops, professional offices, restaurants, beauty salons, health clubs, and more. With its unbeatable location across from the new Chick-fil-A and Panera Bread, ample parking, and easy access to major roadways, this property is perfect for businesses looking to capitalize on high traffic and strong local growth. Don\'t miss this incredible opportunity to bring your business vision to life! Schedule your tour today and explore the potential of this outstanding commercial property. **PROPERTY DETAILS** 