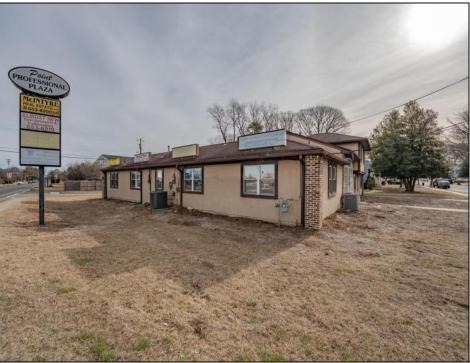

## COMMENTS

Exceptional commercial property in a prime location! Situated on a highly visible corner lot with over 36,000+- cars passing daily, this property offers approximately 3,500 sq. ft. of flexible space in the heart of Somers Point\'s General Business (GB) zone. The ground floor features an open layout that can be divided into separate offices, with two entrances, plus a rear retail/office space. The second floor includes additional office space and a full bathroom, ideal for various business needs. The GB zoning allows for a wide range of uses, including retail shops, professional offices, restaurants, beauty salons, health clubs, and more. With its unbeatable location across from the new Chick-fil-A and Panera Bread, ample parking, and easy access to major roadways, this property is perfect for businesses looking to capitalize on high traffic and strong local growth. Don\'t miss this incredible opportunity to bring your business vision to life! Schedule your tour today and explore the potential of this outstanding commercial property. **PROPERTY DETAILS** 