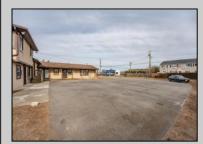

## COMMENTS

Exceptional commercial property in a prime location! Situated on a highly visible corner lot with over 36,000+- cars passing daily, this property offers approximately 3,500 sq. ft. of flexible space in the heart of Somers Point\'s General Business (GB) zone. The ground floor features an open layout that can be divided into separate offices, with two entrances, plus a rear retail/office space. The second floor includes additional office space and a full bathroom, ideal for various business needs. The GB zoning allows for a wide range of uses, including retail shops, professional offices, restaurants, beauty salons, health clubs, and more. With its unbeatable location across from the new Chick-fil-A and Panera Bread, ample parking, and easy access to major roadways, this property is perfect for businesses looking to capitalize on high traffic and strong local growth. Don\'t miss this incredible opportunity to bring your business vision to life! Schedule your tour today and explore the potential of this outstanding commercial property. **PROPERTY DETAILS** 