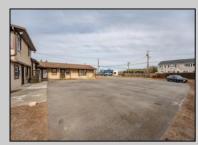

## COMMENTS

Exceptional commercial property in a prime location! Situated on a highly visible corner lot with over 36,000+- cars passing daily, this property offers approximately 3,500 sq. ft. of flexible space in the heart of Somers Point\'s General Business (GB) zone. The ground floor features an open layout that can be divided into separate offices, with two entrances, plus a rear retail/office space. The second floor includes additional office space and a full bathroom, ideal for various business needs. The GB zoning allows for a wide range of uses, including retail shops, professional offices, restaurants, beauty salons, health clubs, and more. With its unbeatable location across from the new Chick-fil-A and Panera Bread, ample parking, and easy access to major roadways, this property is perfect for businesses looking to capitalize on high traffic and strong local growth. Don\'t miss this incredible opportunity to bring your business vision to life! Schedule your tour today and explore the potential of this outstanding commercial property. **PROPERTY DETAILS** 