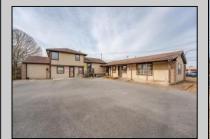

## COMMENTS

Exceptional commercial property in a prime location! Situated on a highly visible corner lot with over 36,000+- cars passing daily, this property offers approximately 3,500 sq. ft. of flexible space in the heart of Somers Point\'s General Business (GB) zone. The ground floor features an open layout that can be divided into separate offices, with two entrances, plus a rear retail/office space. The second floor includes additional office space and a full bathroom, ideal for various business needs. The GB zoning allows for a wide range of uses, including retail shops, professional offices, restaurants, beauty salons, health clubs, and more. With its unbeatable location across from the new Chick-fil-A and Panera Bread, ample parking, and easy access to major roadways, this property is perfect for businesses looking to capitalize on high traffic and strong local growth. Don\'t miss this incredible opportunity to bring your business vision to life! Schedule your tour today and explore the potential of this outstanding commercial property. **PROPERTY DETAILS** 