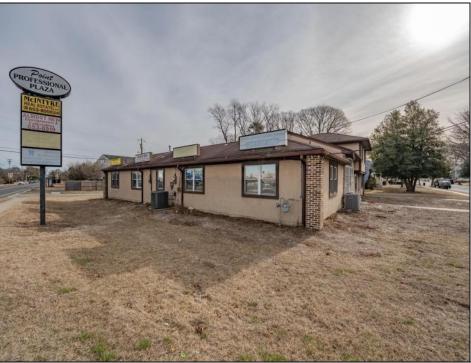

## COMMENTS

Exceptional commercial property in a prime location! Situated on a highly visible corner lot with over 36,000+- cars passing daily, this property offers approximately 3,500 sq. ft. of flexible space in the heart of Somers Point\'s General Business (GB) zone. The ground floor features an open layout that can be divided into separate offices, with two entrances, plus a rear retail/office space. The second floor includes additional office space and a full bathroom, ideal for various business needs. The GB zoning allows for a wide range of uses, including retail shops, professional offices, restaurants, beauty salons, health clubs, and more. With its unbeatable location across from the new Chick-fil-A and Panera Bread, ample parking, and easy access to major roadways, this property is perfect for businesses looking to capitalize on high traffic and strong local growth. Don\'t miss this incredible opportunity to bring your business vision to life! Schedule your tour today and explore the potential of this outstanding commercial property. **PROPERTY DETAILS** 