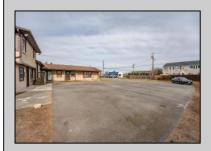

## **COMMENTS**

Exceptional commercial property in a prime location! Situated on a highly visible corner lot with over 36,000+- cars passing daily, this property offers approximately 3,500 sq. ft. of flexible space in the heart of Somers Point\'s General Business (GB) zone. The ground floor features an open layout that can be divided into separate offices, with two entrances, plus a rear retail/office space. The second floor includes additional office space and a full bathroom, ideal for various business needs. The GB zoning allows for a wide range of uses, including retail shops, professional offices, restaurants, beauty salons, health clubs, and more. With its unbeatable location across from the new Chick-fil-A and Panera Bread, ample parking, and easy access to major roadways, this property is perfect for businesses looking to capitalize on high traffic and strong local growth. Don\'t miss this incredible opportunity to bring your business vision to life! Schedule your tour today and explore the potential of this outstanding commercial property.