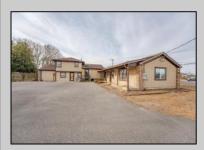

## **COMMENTS**

Exceptional commercial property in a prime location! Situated on a highly visible corner lot with over 36,000+- cars passing daily, this property offers approximately 3,500 sq. ft. of flexible space in the heart of Somers Point\'s General Business (GB) zone. The ground floor features an open layout that can be divided into separate offices, with two entrances, plus a rear retail/office space. The second floor includes additional office space and a full bathroom, ideal for various business needs. The GB zoning allows for a wide range of uses, including retail shops, professional offices, restaurants, beauty salons, health clubs, and more. With its unbeatable location across from the new Chick-fil-A and Panera Bread, ample parking, and easy access to major roadways, this property is perfect for businesses looking to capitalize on high traffic and strong local growth. Don\'t miss this incredible opportunity to bring your business vision to life! Schedule your tour today and explore the potential of this outstanding commercial property.