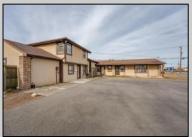

## **COMMENTS**

Exceptional commercial property in a prime location! Situated on a highly visible corner lot with over 36,000+- cars passing daily, this property offers approximately 3,500 sq. ft. of flexible space in the heart of Somers Point\'s General Business (GB) zone. The ground floor features an open layout that can be divided into separate offices, with two entrances, plus a rear retail/office space. The second floor includes additional office space and a full bathroom, ideal for various business needs. The GB zoning allows for a wide range of uses, including retail shops, professional offices, restaurants, beauty salons, health clubs, and more. With its unbeatable location across from the new Chick-fil-A and Panera Bread, ample parking, and easy access to major roadways, this property is perfect for businesses looking to capitalize on high traffic and strong local growth. Don\'t miss this incredible opportunity to bring your business vision to life! Schedule your tour today and explore the potential of this outstanding commercial property.