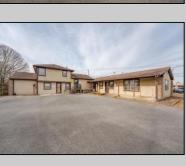

## **COMMENTS**

Exceptional commercial property in a prime location! Situated on a highly visible corner lot with over 36,000+- cars passing daily, this property offers approximately 3,500 sq. ft. of flexible space in the heart of Somers Point\'s General Business (GB) zone. The ground floor features an open layout that can be divided into separate offices, with two entrances, plus a rear retail/office space. The second floor includes additional office space and a full bathroom, ideal for various business needs. The GB zoning allows for a wide range of uses, including retail shops, professional offices, restaurants, beauty salons, health clubs, and more. With its unbeatable location across from the new Chick-fil-A and Panera Bread, ample parking, and easy access to major roadways, this property is perfect for businesses looking to capitalize on high traffic and strong local growth. Don\'t miss this incredible opportunity to bring your business vision to life! Schedule your tour today and explore the potential of this outstanding commercial property.