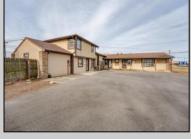

## **COMMENTS**

Exceptional commercial property in a prime location! Situated on a highly visible corner lot with over 36,000+- cars passing daily, this property offers approximately 3,500 sq. ft. of flexible space in the heart of Somers Point\'s General Business (GB) zone. The ground floor features an open layout that can be divided into separate offices, with two entrances, plus a rear retail/office space. The second floor includes additional office space and a full bathroom, ideal for various business needs. The GB zoning allows for a wide range of uses, including retail shops, professional offices, restaurants, beauty salons, health clubs, and more. With its unbeatable location across from the new Chick-fil-A and Panera Bread, ample parking, and easy access to major roadways, this property is perfect for businesses looking to capitalize on high traffic and strong local growth. Don\'t miss this incredible opportunity to bring your business vision to life! Schedule your tour today and explore the potential of this outstanding commercial property.