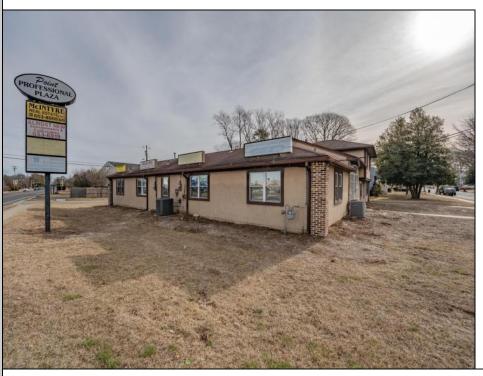

## **COMMENTS**

Exceptional commercial property in a prime location! Situated on a highly visible corner lot with over 36,000+- cars passing daily, this property offers approximately 3,500 sq. ft. of flexible space in the heart of Somers Point\'s General Business (GB) zone. The ground floor features an open layout that can be divided into separate offices, with two entrances, plus a rear retail/office space. The second floor includes additional office space and a full bathroom, ideal for various business needs. The GB zoning allows for a wide range of uses, including retail shops, professional offices, restaurants, beauty salons, health clubs, and more. With its unbeatable location across from the new Chick-fil-A and Panera Bread, ample parking, and easy access to major roadways, this property is perfect for businesses looking to capitalize on high traffic and strong local growth. Don\'t miss this incredible opportunity to bring your business vision to life! Schedule your tour today and explore the potential of this outstanding commercial property.