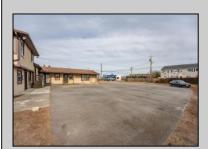

## **COMMENTS**

Exceptional commercial property in a prime location! Situated on a highly visible corner lot with over 36,000+- cars passing daily, this property offers approximately 3,500 sq. ft. of flexible space in the heart of Somers Point\'s General Business (GB) zone. The ground floor features an open layout that can be divided into separate offices, with two entrances, plus a rear retail/office space. The second floor includes additional office space and a full bathroom, ideal for various business needs. The GB zoning allows for a wide range of uses, including retail shops, professional offices, restaurants, beauty salons, health clubs, and more. With its unbeatable location across from the new Chick-fil-A and Panera Bread, ample parking, and easy access to major roadways, this property is perfect for businesses looking to capitalize on high traffic and strong local growth. Don\'t miss this incredible opportunity to bring your business vision to life! Schedule your tour today and explore the potential of this outstanding commercial property.