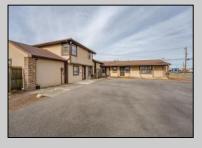

## **COMMENTS**

Exceptional commercial property in a prime location! Situated on a highly visible corner lot with over 36,000+- cars passing daily, this property offers approximately 3,500 sq. ft. of flexible space in the heart of Somers Point\'s General Business (GB) zone. The ground floor features an open layout that can be divided into separate offices, with two entrances, plus a rear retail/office space. The second floor includes additional office space and a full bathroom, ideal for various business needs. The GB zoning allows for a wide range of uses, including retail shops, professional offices, restaurants, beauty salons, health clubs, and more. With its unbeatable location across from the new Chick-fil-A and Panera Bread, ample parking, and easy access to major roadways, this property is perfect for businesses looking to capitalize on high traffic and strong local growth. Don\'t miss this incredible opportunity to bring your business vision to life! Schedule your tour today and explore the potential of this outstanding commercial property.