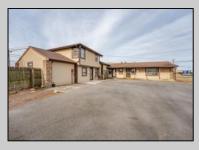

## **COMMENTS**

Exceptional commercial property in a prime location! Situated on a highly visible corner lot with over 36,000+- cars passing daily, this property offers approximately 3,500 sq. ft. of flexible space in the heart of Somers Point\'s General Business (GB) zone. The ground floor features an open layout that can be divided into separate offices, with two entrances, plus a rear retail/office space. The second floor includes additional office space and a full bathroom, ideal for various business needs. The GB zoning allows for a wide range of uses, including retail shops, professional offices, restaurants, beauty salons, health clubs, and more. With its unbeatable location across from the new Chick-fil-A and Panera Bread, ample parking, and easy access to major roadways, this property is perfect for businesses looking to capitalize on high traffic and strong local growth. Don\'t miss this incredible opportunity to bring your business vision to life! Schedule your tour today and explore the potential of this outstanding commercial property.