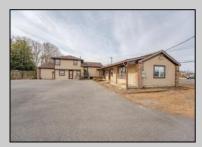

## **COMMENTS**

Exceptional commercial property in a prime location! Situated on a highly visible corner lot with over 36,000+- cars passing daily, this property offers approximately 3,500 sq. ft. of flexible space in the heart of Somers Point\'s General Business (GB) zone. The ground floor features an open layout that can be divided into separate offices, with two entrances, plus a rear retail/office space. The second floor includes additional office space and a full bathroom, ideal for various business needs. The GB zoning allows for a wide range of uses, including retail shops, professional offices, restaurants, beauty salons, health clubs, and more. With its unbeatable location across from the new Chick-fil-A and Panera Bread, ample parking, and easy access to major roadways, this property is perfect for businesses looking to capitalize on high traffic and strong local growth. Don\'t miss this incredible opportunity to bring your business vision to life! Schedule your tour today and explore the potential of this outstanding commercial property.