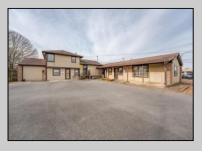

## **COMMENTS**

Exceptional commercial property in a prime location! Situated on a highly visible corner lot with over 36,000+- cars passing daily, this property offers approximately 3,500 sq. ft. of flexible space in the heart of Somers Point\'s General Business (GB) zone. The ground floor features an open layout that can be divided into separate offices, with two entrances, plus a rear retail/office space. The second floor includes additional office space and a full bathroom, ideal for various business needs. The GB zoning allows for a wide range of uses, including retail shops, professional offices, restaurants, beauty salons, health clubs, and more. With its unbeatable location across from the new Chick-fil-A and Panera Bread, ample parking, and easy access to major roadways, this property is perfect for businesses looking to capitalize on high traffic and strong local growth. Don\'t miss this incredible opportunity to bring your business vision to life! Schedule your tour today and explore the potential of this outstanding commercial property.