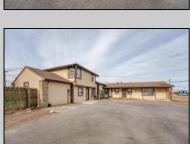

## **COMMENTS**

Exceptional commercial property in a prime location! Situated on a highly visible corner lot with over 36,000+- cars passing daily, this property offers approximately 3,500 sq. ft. of flexible space in the heart of Somers Point\'s General Business (GB) zone. The ground floor features an open layout that can be divided into separate offices, with two entrances, plus a rear retail/office space. The second floor includes additional office space and a full bathroom, ideal for various business needs. The GB zoning allows for a wide range of uses, including retail shops, professional offices, restaurants, beauty salons, health clubs, and more. With its unbeatable location across from the new Chick-fil-A and Panera Bread, ample parking, and easy access to major roadways, this property is perfect for businesses looking to capitalize on high traffic and strong local growth. Don\'t miss this incredible opportunity to bring your business vision to life! Schedule your tour today and explore the potential of this outstanding commercial property.