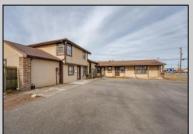

## **COMMENTS**

Exceptional commercial property in a prime location! Situated on a highly visible corner lot with over 36,000+- cars passing daily, this property offers approximately 3,500 sq. ft. of flexible space in the heart of Somers Point\'s General Business (GB) zone. The ground floor features an open layout that can be divided into separate offices, with two entrances, plus a rear retail/office space. The second floor includes additional office space and a full bathroom, ideal for various business needs. The GB zoning allows for a wide range of uses, including retail shops, professional offices, restaurants, beauty salons, health clubs, and more. With its unbeatable location across from the new Chick-fil-A and Panera Bread, ample parking, and easy access to major roadways, this property is perfect for businesses looking to capitalize on high traffic and strong local growth. Don\'t miss this incredible opportunity to bring your business vision to life! Schedule your tour today and explore the potential of this outstanding commercial property.