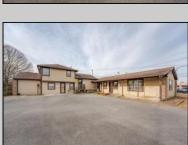

## **COMMENTS**

Exceptional commercial property in a prime location! Situated on a highly visible corner lot with over 36,000+- cars passing daily, this property offers approximately 3,500 sq. ft. of flexible space in the heart of Somers Point\'s General Business (GB) zone. The ground floor features an open layout that can be divided into separate offices, with two entrances, plus a rear retail/office space. The second floor includes additional office space and a full bathroom, ideal for various business needs. The GB zoning allows for a wide range of uses, including retail shops, professional offices, restaurants, beauty salons, health clubs, and more. With its unbeatable location across from the new Chick-fil-A and Panera Bread, ample parking, and easy access to major roadways, this property is perfect for businesses looking to capitalize on high traffic and strong local growth. Don\'t miss this incredible opportunity to bring your business vision to life! Schedule your tour today and explore the potential of this outstanding commercial property.