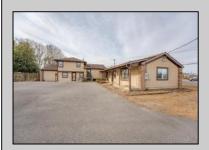

## **COMMENTS**

Exceptional commercial property in a prime location! Situated on a highly visible corner lot with over 36,000+- cars passing daily, this property offers approximately 3,500 sq. ft. of flexible space in the heart of Somers Point\'s General Business (GB) zone. The ground floor features an open layout that can be divided into separate offices, with two entrances, plus a rear retail/office space. The second floor includes additional office space and a full bathroom, ideal for various business needs. The GB zoning allows for a wide range of uses, including retail shops, professional offices, restaurants, beauty salons, health clubs, and more. With its unbeatable location across from the new Chick-fil-A and Panera Bread, ample parking, and easy access to major roadways, this property is perfect for businesses looking to capitalize on high traffic and strong local growth. Don\'t miss this incredible opportunity to bring your business vision to life! Schedule your tour today and explore the potential of this outstanding commercial property.