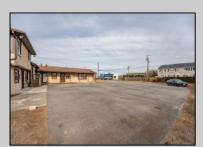

## **COMMENTS**

Exceptional commercial property in a prime location! Situated on a highly visible corner lot with over 36,000+- cars passing daily, this property offers approximately 3,500 sq. ft. of flexible space in the heart of Somers Point\'s General Business (GB) zone. The ground floor features an open layout that can be divided into separate offices, with two entrances, plus a rear retail/office space. The second floor includes additional office space and a full bathroom, ideal for various business needs. The GB zoning allows for a wide range of uses, including retail shops, professional offices, restaurants, beauty salons, health clubs, and more. With its unbeatable location across from the new Chick-fil-A and Panera Bread, ample parking, and easy access to major roadways, this property is perfect for businesses looking to capitalize on high traffic and strong local growth. Don\'t miss this incredible opportunity to bring your business vision to life! Schedule your tour today and explore the potential of this outstanding commercial property.