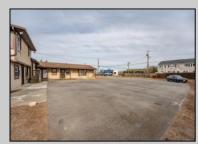

## COMMENTS

Exceptional commercial property in a prime location! Situated on a highly visible corner lot with over 36,000+- cars passing daily, this property offers approximately 3,500 sq. ft. of flexible space in the heart of Somers Point\'s General Business (GB) zone. The ground floor features an open layout that can be divided into separate offices, with two entrances, plus a rear retail/office space. The second floor includes additional office space and a full bathroom, ideal for various business needs. The GB zoning allows for a wide range of uses, including retail shops, professional offices, restaurants, beauty salons, health clubs, and more. With its unbeatable location across from the new Chick-fil-A and Panera Bread, ample parking, and easy access to major roadways, this property is perfect for businesses looking to capitalize on high traffic and strong local growth. Don/t miss this incredible opportunity to bring your business vision to life! Schedule your tour today and explore the potential of this outstanding commercial property.