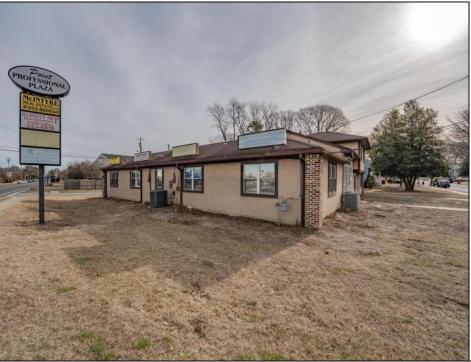

## COMMENTS

Exceptional commercial property in a prime location! Situated on a highly visible corner lot with over 36,000+- cars passing daily, this property offers approximately 3,500 sq. ft. of flexible space in the heart of Somers Point\'s General Business (GB) zone. The ground floor features an open layout that can be divided into separate offices, with two entrances, plus a rear retail/office space. The second floor includes additional office space and a full bathroom, ideal for various business needs. The GB zoning allows for a wide range of uses, including retail shops, professional offices, restaurants, beauty salons, health clubs, and more. With its unbeatable location across from the new Chick-fil-A and Panera Bread, ample parking, and easy access to major roadways, this property is perfect for businesses looking to capitalize on high traffic and strong local growth. Don/t miss this incredible opportunity to bring your business vision to life! Schedule your tour today and explore the potential of this outstanding commercial property.