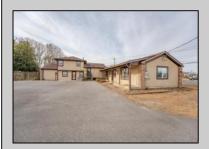

## **COMMENTS**

Exceptional commercial property in a prime location! Situated on a highly visible corner lot with over 36,000+- cars passing daily, this property offers approximately 3,500 sq. ft. of flexible space in the heart of Somers Point\'s General Business (GB) zone. The ground floor features an open layout that can be divided into separate offices, with two entrances, plus a rear retail/office space. The second floor includes additional office space and a full bathroom, ideal for various business needs. The GB zoning allows for a wide range of uses, including retail shops, professional offices, restaurants, beauty salons, health clubs, and more. With its unbeatable location across from the new Chick-fil-A and Panera Bread, ample parking, and easy access to major roadways, this property is perfect for businesses looking to capitalize on high traffic and strong local growth. Don\'t miss this incredible opportunity to bring your business vision to life! Schedule your tour today and explore the potential of this outstanding commercial property.