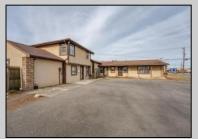

## **COMMENTS**

Exceptional commercial property in a prime location! Situated on a highly visible corner lot with over 36,000+- cars passing daily, this property offers approximately 3,500 sq. ft. of flexible space in the heart of Somers Point\'s General Business (GB) zone. The ground floor features an open layout that can be divided into separate offices, with two entrances, plus a rear retail/office space. The second floor includes additional office space and a full bathroom, ideal for various business needs. The GB zoning allows for a wide range of uses, including retail shops, professional offices, restaurants, beauty salons, health clubs, and more. With its unbeatable location across from the new Chick-fil-A and Panera Bread, ample parking, and easy access to major roadways, this property is perfect for businesses looking to capitalize on high traffic and strong local growth. Don\'t miss this incredible opportunity to bring your business vision to life! Schedule your tour today and explore the potential of this outstanding commercial property.