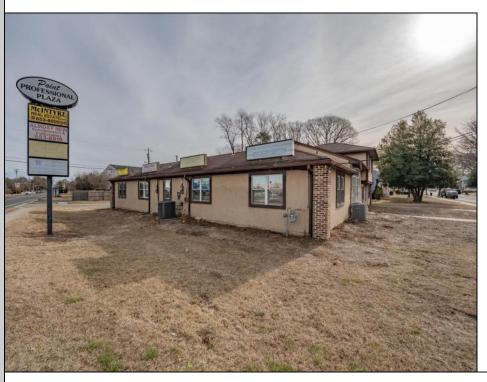

## **COMMENTS**

Exceptional commercial property in a prime location! Situated on a highly visible corner lot with over 36,000+- cars passing daily, this property offers approximately 3,500 sq. ft. of flexible space in the heart of Somers Point\'s General Business (GB) zone. The ground floor features an open layout that can be divided into separate offices, with two entrances, plus a rear retail/office space. The second floor includes additional office space and a full bathroom, ideal for various business needs. The GB zoning allows for a wide range of uses, including retail shops, professional offices, restaurants, beauty salons, health clubs, and more. With its unbeatable location across from the new Chick-fil-A and Panera Bread, ample parking, and easy access to major roadways, this property is perfect for businesses looking to capitalize on high traffic and strong local growth. Don\'t miss this incredible opportunity to bring your business vision to life! Schedule your tour today and explore the potential of this outstanding commercial property.