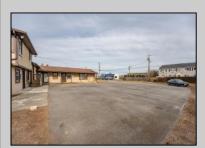

## **COMMENTS**

Exceptional commercial property in a prime location! Situated on a highly visible corner lot with over 36,000+- cars passing daily, this property offers approximately 3,500 sq. ft. of flexible space in the heart of Somers Point\'s General Business (GB) zone. The ground floor features an open layout that can be divided into separate offices, with two entrances, plus a rear retail/office space. The second floor includes additional office space and a full bathroom, ideal for various business needs. The GB zoning allows for a wide range of uses, including retail shops, professional offices, restaurants, beauty salons, health clubs, and more. With its unbeatable location across from the new Chick-fil-A and Panera Bread, ample parking, and easy access to major roadways, this property is perfect for businesses looking to capitalize on high traffic and strong local growth. Don\'t miss this incredible opportunity to bring your business vision to life! Schedule your tour today and explore the potential of this outstanding commercial property.