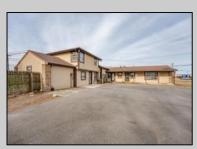

## **COMMENTS**

Exceptional commercial property in a prime location! Situated on a highly visible corner lot with over 36,000+- cars passing daily, this property offers approximately 3,500 sq. ft. of flexible space in the heart of Somers Point\'s General Business (GB) zone. The ground floor features an open layout that can be divided into separate offices, with two entrances, plus a rear retail/office space. The second floor includes additional office space and a full bathroom, ideal for various business needs. The GB zoning allows for a wide range of uses, including retail shops, professional offices, restaurants, beauty salons, health clubs, and more. With its unbeatable location across from the new Chick-fil-A and Panera Bread, ample parking, and easy access to major roadways, this property is perfect for businesses looking to capitalize on high traffic and strong local growth. Don\'t miss this incredible opportunity to bring your business vision to life! Schedule your tour today and explore the potential of this outstanding commercial property.