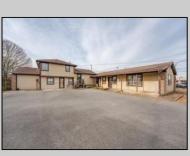

## **COMMENTS**

Exceptional commercial property in a prime location! Situated on a highly visible corner lot with over 36,000+- cars passing daily, this property offers approximately 3,500 sq. ft. of flexible space in the heart of Somers Point\'s General Business (GB) zone. The ground floor features an open layout that can be divided into separate offices, with two entrances, plus a rear retail/office space. The second floor includes additional office space and a full bathroom, ideal for various business needs. The GB zoning allows for a wide range of uses, including retail shops, professional offices, restaurants, beauty salons, health clubs, and more. With its unbeatable location across from the new Chick-fil-A and Panera Bread, ample parking, and easy access to major roadways, this property is perfect for businesses looking to capitalize on high traffic and strong local growth. Don\'t miss this incredible opportunity to bring your business vision to life! Schedule your tour today and explore the potential of this outstanding commercial property.