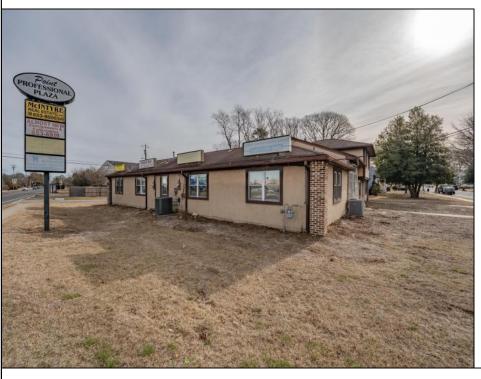

## **COMMENTS**

Exceptional commercial property in a prime location! Situated on a highly visible corner lot with over 36,000+- cars passing daily, this property offers approximately 3,500 sq. ft. of flexible space in the heart of Somers Point\'s General Business (GB) zone. The ground floor features an open layout that can be divided into separate offices, with two entrances, plus a rear retail/office space. The second floor includes additional office space and a full bathroom, ideal for various business needs. The GB zoning allows for a wide range of uses, including retail shops, professional offices, restaurants, beauty salons, health clubs, and more. With its unbeatable location across from the new Chick-fil-A and Panera Bread, ample parking, and easy access to major roadways, this property is perfect for businesses looking to capitalize on high traffic and strong local growth. Don\'t miss this incredible opportunity to bring your business vision to life! Schedule your tour today and explore the potential of this outstanding commercial property.