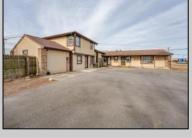

## **COMMENTS**

Exceptional commercial property in a prime location! Situated on a highly visible corner lot with over 36,000+- cars passing daily, this property offers approximately 3,500 sq. ft. of flexible space in the heart of Somers Point\'s General Business (GB) zone. The ground floor features an open layout that can be divided into separate offices, with two entrances, plus a rear retail/office space. The second floor includes additional office space and a full bathroom, ideal for various business needs. The GB zoning allows for a wide range of uses, including retail shops, professional offices, restaurants, beauty salons, health clubs, and more. With its unbeatable location across from the new Chick-fil-A and Panera Bread, ample parking, and easy access to major roadways, this property is perfect for businesses looking to capitalize on high traffic and strong local growth. Don\'t miss this incredible opportunity to bring your business vision to life! Schedule your tour today and explore the potential of this outstanding commercial property.