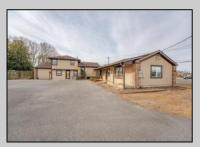

## **COMMENTS**

Exceptional commercial property in a prime location! Situated on a highly visible corner lot with over 36,000+- cars passing daily, this property offers approximately 3,500 sq. ft. of flexible space in the heart of Somers Point\'s General Business (GB) zone. The ground floor features an open layout that can be divided into separate offices, with two entrances, plus a rear retail/office space. The second floor includes additional office space and a full bathroom, ideal for various business needs. The GB zoning allows for a wide range of uses, including retail shops, professional offices, restaurants, beauty salons, health clubs, and more. With its unbeatable location across from the new Chick-fil-A and Panera Bread, ample parking, and easy access to major roadways, this property is perfect for businesses looking to capitalize on high traffic and strong local growth. Don\'t miss this incredible opportunity to bring your business vision to life! Schedule your tour today and explore the potential of this outstanding commercial property.